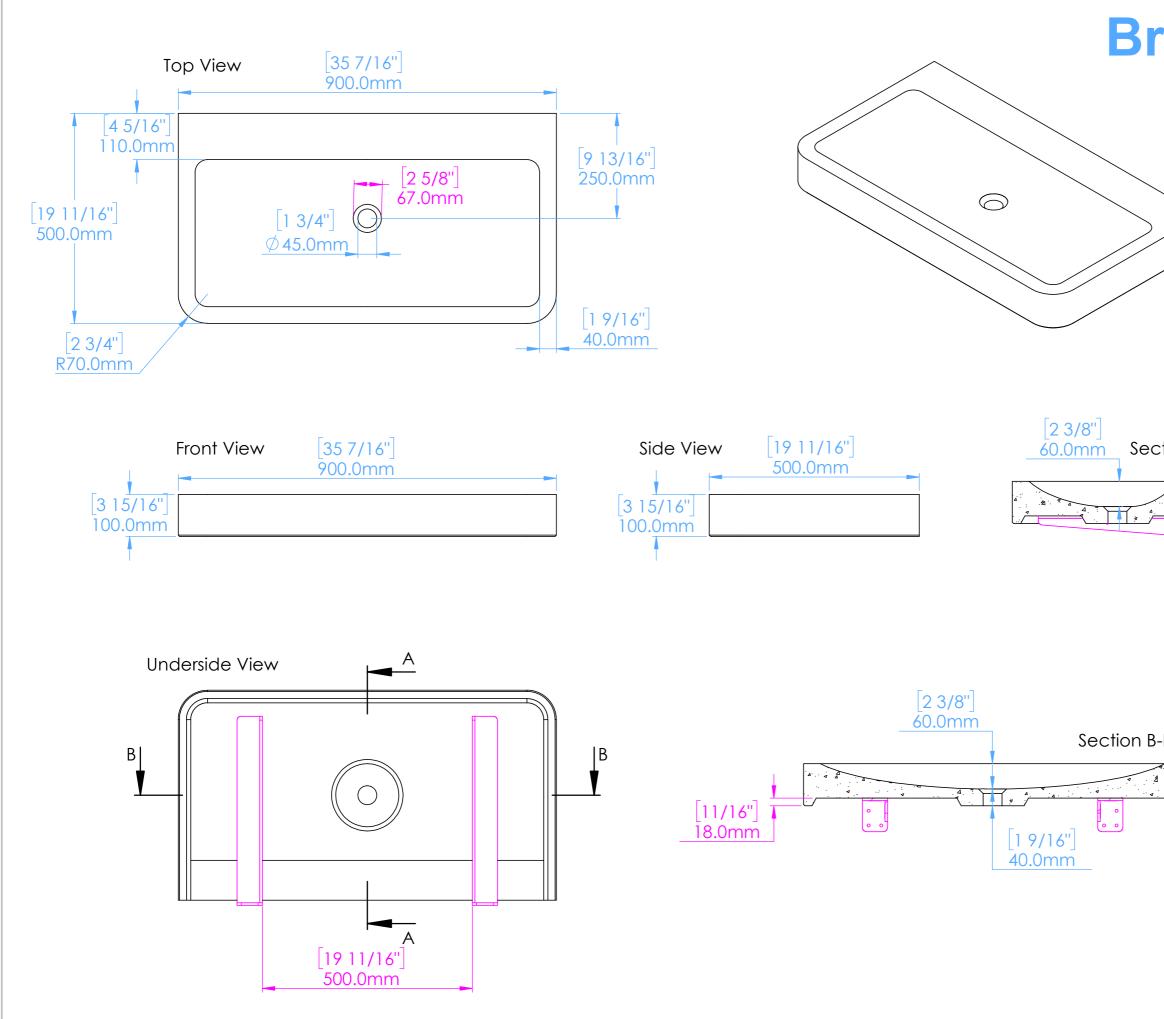

| rin A1    | NOTES<br>Unless otherwise specified,<br>dimensions are in millimeters.<br>Kast take no responsibility for any<br>dimensions obtained by scaling from<br>this drawing. |               |
|-----------|-----------------------------------------------------------------------------------------------------------------------------------------------------------------------|---------------|
|           |                                                                                                                                                                       |               |
| ction A-A |                                                                                                                                                                       |               |
|           | DIMENSIONS:                                                                                                                                                           |               |
|           | L900mm (35 7/16inches)<br>W500mm (19 11/16inches)<br>H100mm (3 15/16inches)                                                                                           |               |
|           | CODE:                                                                                                                                                                 | B.A1          |
| в-В       | WEIGHT:                                                                                                                                                               | 61kg / 134lbs |
| <b>a</b>  | BRACKETS:                                                                                                                                                             | Included      |
| $\Box$    | DRAWN BY:                                                                                                                                                             | DB            |
|           | TOLERANCE:                                                                                                                                                            | +/- 3mm       |
|           | Ka                                                                                                                                                                    | st            |