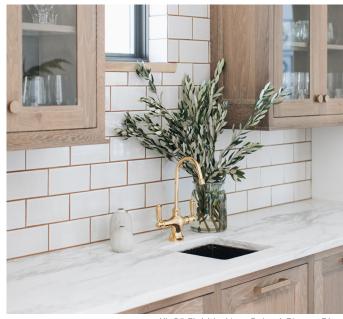

Available in 12" and 16" formats, Formatti is offered in most MADE Farthenware colors.

4"x8" Field in New Spiced Ginger Gloss