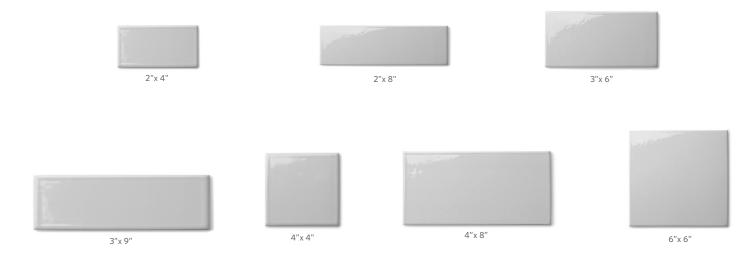

### **EARTHENWARE**

### **COLLECTION**

| Field        | Earthenware Field:  2"x4" (2.000" x 4.000" x 0.350")  2"x8" (2.000" x 8.000" x 0.350")  3"x6" (3.000" x 6.000" x 0.350")  3"x9" (3.000" x 9.000" x 0.350")  4"x4" (4.000" x 4.000" x 0.350")  4"x8" (4.000" x 8.000" x 0.350")  6"x6" (6.000" x 6.000" x 0.350")  Stoneware Field:  2"x4" (2.000" x 4.000" x 0.350")  2"x8" (2.000" x 8.000" x 0.350")  3"x6" (3.000" x 6.000" x 0.350")  3"x9" (3.000" x 9.000" x 0.350")  4"x4" (4.000" x 4.000" x 0.350")  4"x8" (4.000" x 8.000" x 0.350")  6"x6" (6.000" x 6.000" x 0.350")  8"x8" (8.000" x 8.000" x 0.350")  9"x9" (9.000" x 9.000" x 0.350")  Formatti Field (Earthenware):  4"x12" (4.000" x 12.000" x 0.350")  6"x12" (6.000" x 16.000" x 0.350")  6"x16" (4.000" x 16.000" x 0.350")  6"x16" (6.000" x 16.000" x 0.350") |
|--------------|-------------------------------------------------------------------------------------------------------------------------------------------------------------------------------------------------------------------------------------------------------------------------------------------------------------------------------------------------------------------------------------------------------------------------------------------------------------------------------------------------------------------------------------------------------------------------------------------------------------------------------------------------------------------------------------------------------------------------------------------------------------------------------------|
| Material     | Ceramic                                                                                                                                                                                                                                                                                                                                                                                                                                                                                                                                                                                                                                                                                                                                                                             |
| Color        | All MADE by Ann Sacks Earthenware & Stoneware colors.<br>Formatti not available in Stoneware                                                                                                                                                                                                                                                                                                                                                                                                                                                                                                                                                                                                                                                                                        |
| Lead<br>Time | Lead-time: 4-6 weeks for Earthenware and 6-8 weeks for Stoneware (Lead Times are subject to change)                                                                                                                                                                                                                                                                                                                                                                                                                                                                                                                                                                                                                                                                                 |