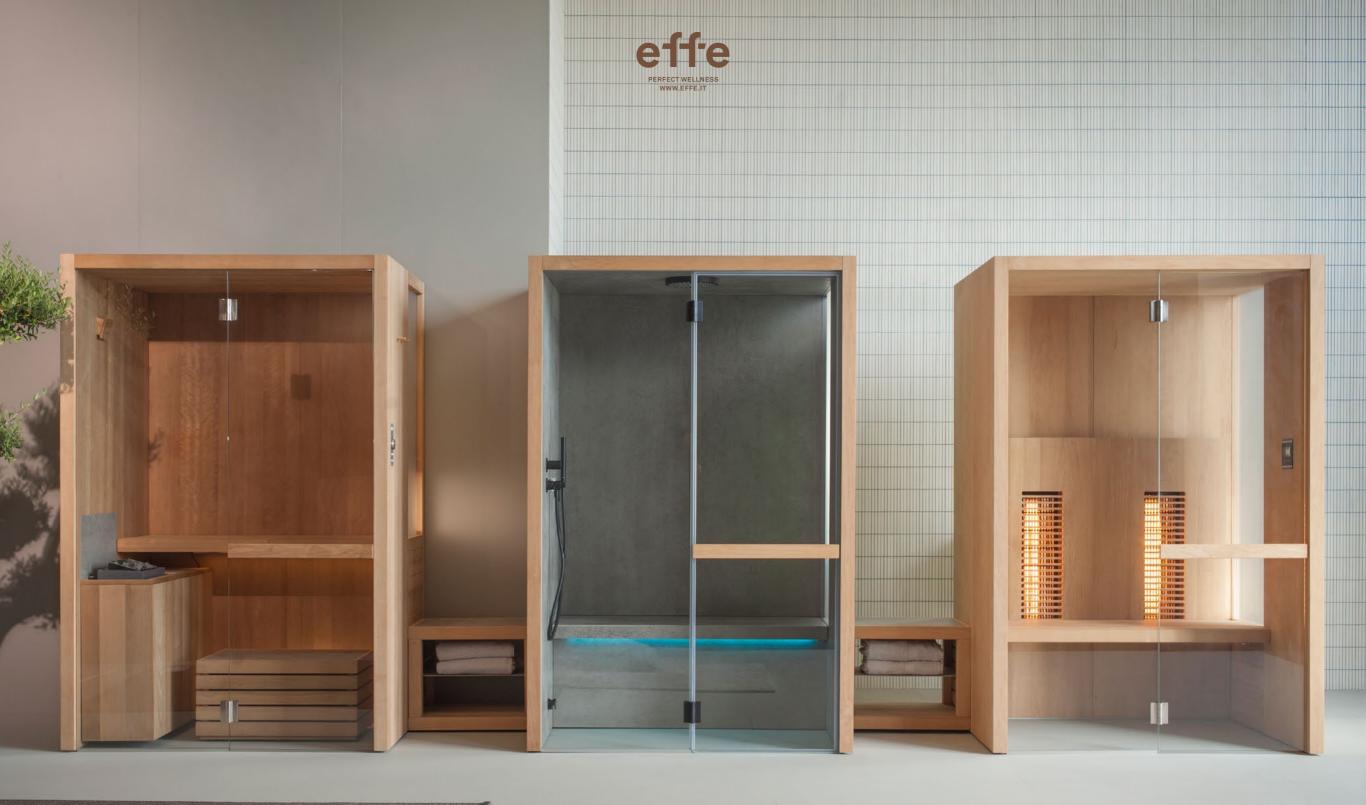

## NATURAL COLLECTION

Natural, the new Effe collection designed by Marco Williams Fagioli, presents 3 coordinated models for the 3 heat therapy functions: hammam, Finnish sauna, and infrared cabin. The enclosure of the 3 models is coordinated, with large glazed panels and an external structure made from highquality wood: Natural is particularly suited to integrating with the home living zone or elegant private spas. In the Natural series the lateral frosted glazed panel is designed to enhance the brightness of the environment: the effect of the chromotherapy present in the Hammam is particularly charming and relaxing.