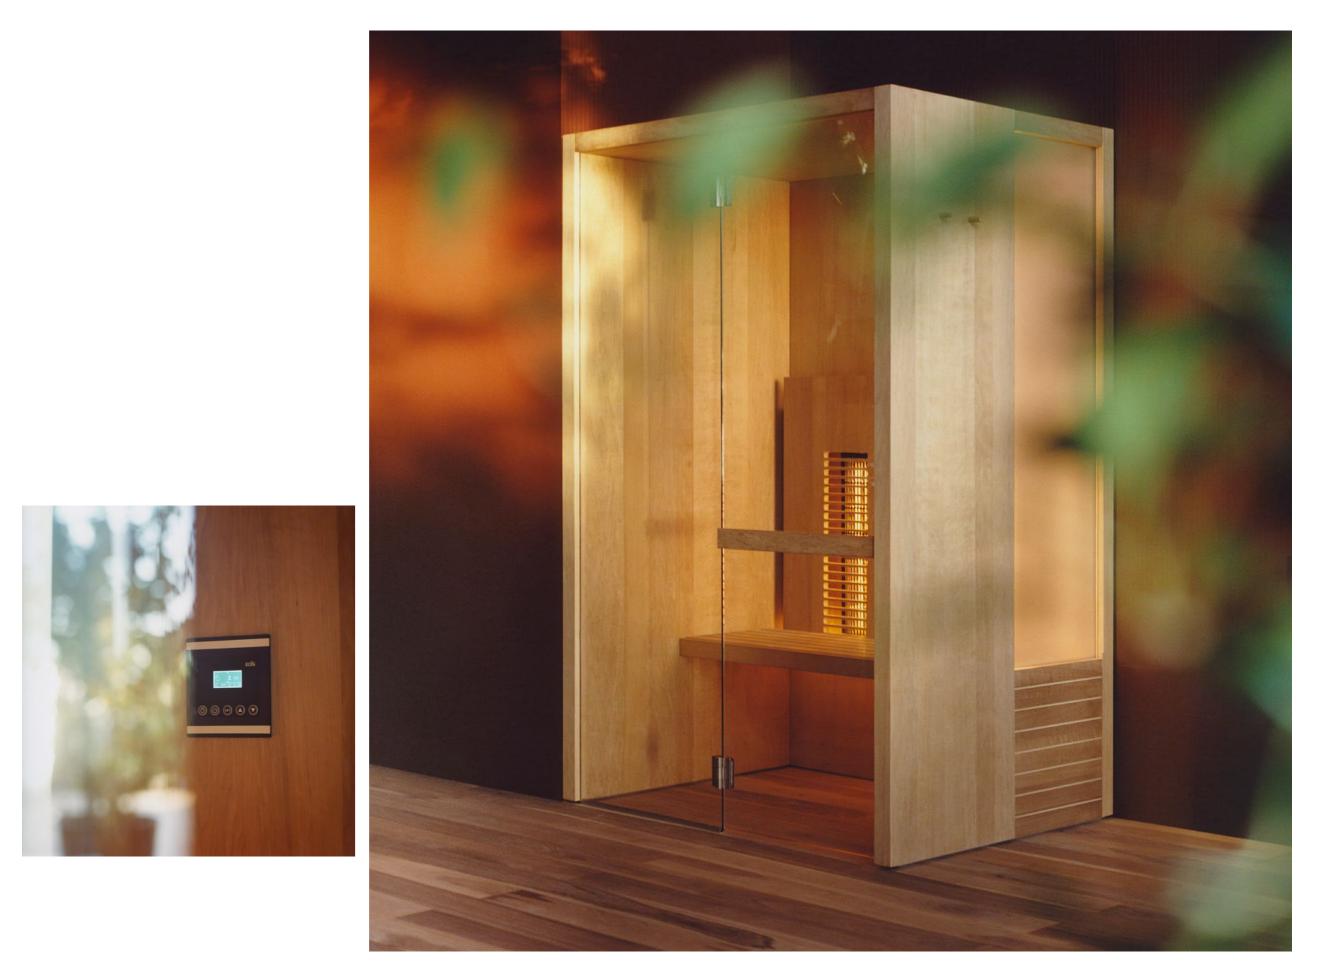

# NATURAL INFRARED

<u>DIMENSIONS</u> 140 x 105 x H 214 CM

MATERIALS INTERIOR AND EXTERIOR: HEAT-TREATED ASPEN FINISHES: SLIMTECH GRES PORCELAIN TILES

THANKS TO THE IMMEDIATE EFFECTS OF INFRARED THERAPY, NATURAL IR IS IDEAL FOR SPORTSPEOPLE AT AMATEUR OR PROFESSIONAL LEVEL.

NATURAL IR IS ALSO AVAILABLE WITH UNDER-BENCH RADIATION, COMBINING ELEGANT DESIGN AND COMPACT SIZE WITH ALL THE BENEFITS OF INFRARED TECHNOLOGY.

INFRARED EMISSION CAUSES IMMEDIATE BENEFICIAL EFFECTS THANKS TO AN EXTRAORDINARY DETOX ABILITY. IT IS HIGHLY RECOMMENDED FOR MUSCLE PAIN AND FOR SPORTSPEOPLE.