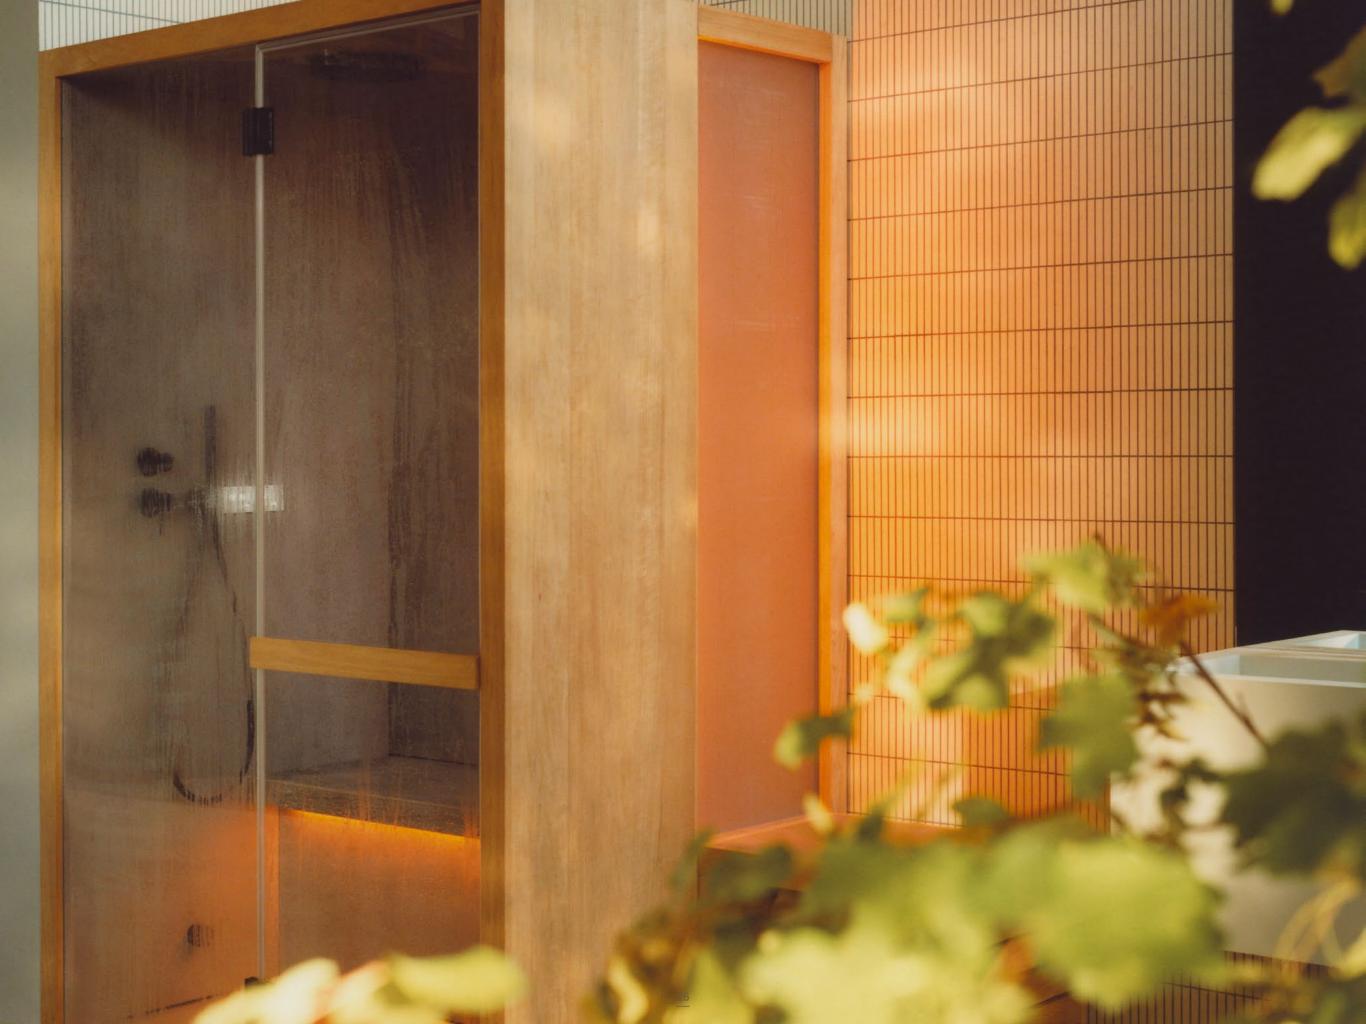

## NATURAL COLLECTION

Natural, the new Effe collection designed by Marco Williams Fagioli, presents 3 coordinated models for the 3 heat therapy functions: hammam, Finnish sauna, and infrared cabin. The enclosure of the 3 models is coordinated, with large glazed panels and an external structure made from highquality wood: Natural is particularly suited to integrating with the home living zone or elegant private spas. In the Natural series the lateral frosted glazed panel is designed to enhance the brightness of the environment: the effect of the chromotherapy present in the Hammam is particularly charming and relaxing.

# NATURAL SAUNA

<u>DIMENSIONS</u> 140 x 105 x H 214 CM

MATERIALS INTERIOR AND EXTERIOR: HEAT-TREATED ASPEN FINISHES: GRES PORCELAIN TILES

NATURAL S IS DESIGNED TO PROVIDE MAXIMUM COMFORT IN A COMPACT SIZE: THE PERFECT COMPLEMENT FOR SMALL SPAS AND APARTMENTS.

THE FRAGRANCE OF HEAT-TREATED WOOD, THE LARGE GLAZED SURFACE, THE HEALING POWER OF HEAT: NATURAL S IS A JOURNEY TO REDISCOVER THE SENSES AND YOUR PERSONAL WELLNESS.

NATURAL S IS THE ARRIVAL POINT OF A PROJECT WHICH SKILFULLY COMBINES EFFE QUALITY AND DESIGN IN A PRODUCT OF COMPACT SIZE ABLE TO COMPLETE LIVING ENVIRONMENTS OR BATHROOMS.