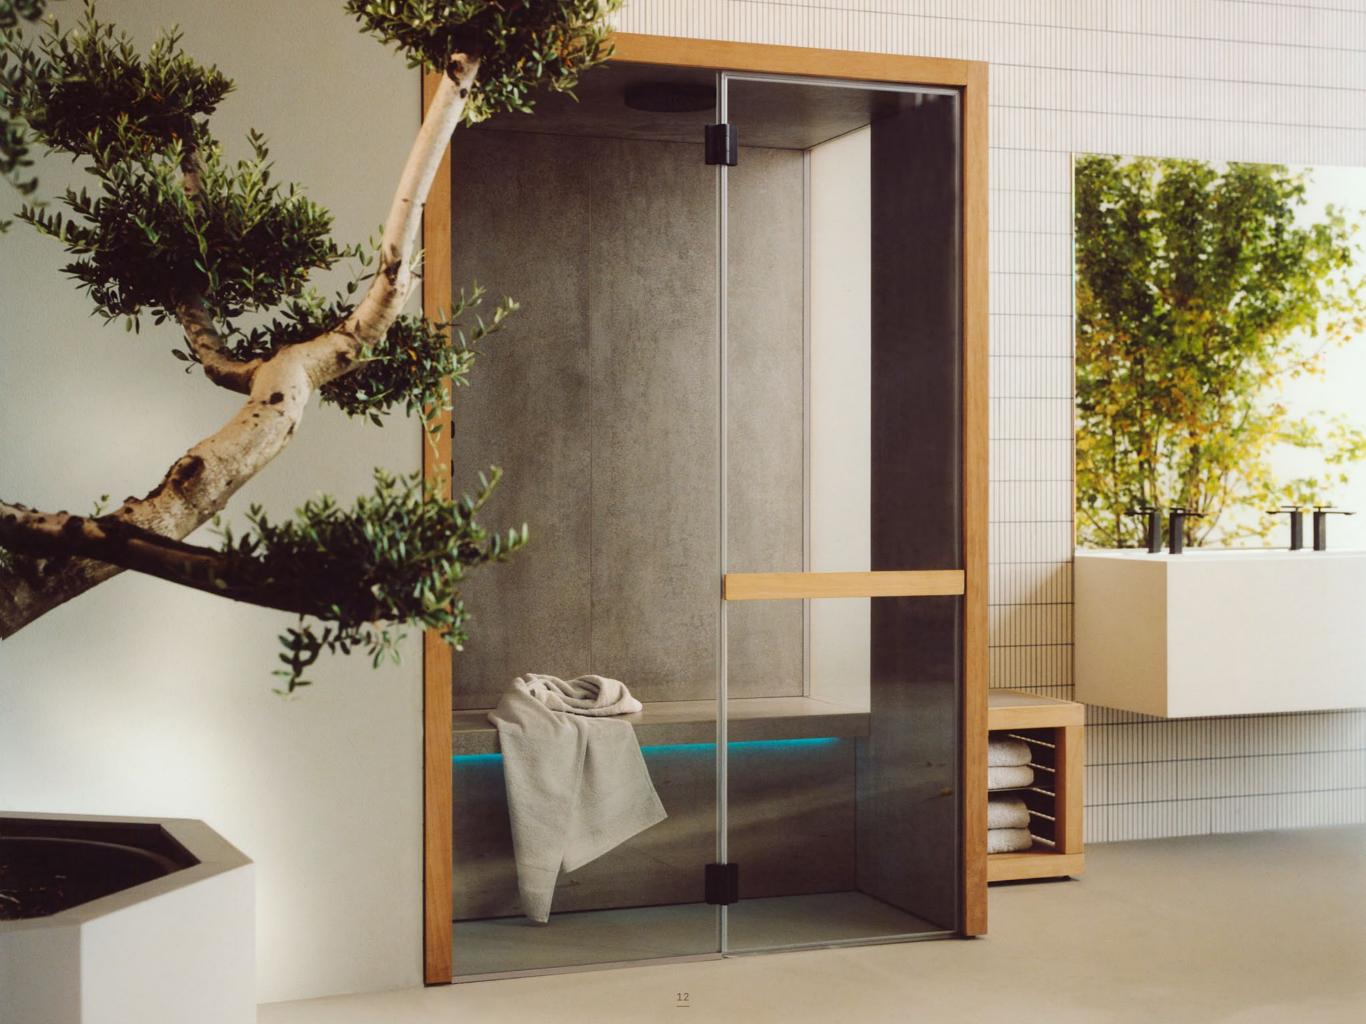

# NATURAL SAUNA

<u>DIMENSIONS</u> 140 x 105 x H 214 CM

MATERIALS INTERIOR AND EXTERIOR: HEAT-TREATED ASPEN FINISHES: GRES PORCELAIN TILES

NATURAL S IS DESIGNED TO PROVIDE MAXIMUM COMFORT IN A COMPACT SIZE: THE PERFECT COMPLEMENT FOR SMALL SPAS AND APARTMENTS.

THE FRAGRANCE OF HEAT-TREATED WOOD, THE LARGE GLAZED SURFACE, THE HEALING POWER OF HEAT: NATURAL S IS A JOURNEY TO REDISCOVER THE SENSES AND YOUR PERSONAL WELLNESS.

NATURAL S IS THE ARRIVAL POINT OF A PROJECT WHICH SKILFULLY COMBINES EFFE QUALITY AND DESIGN IN A PRODUCT OF COMPACT SIZE ABLE TO COMPLETE LIVING ENVIRONMENTS OR BATHROOMS.