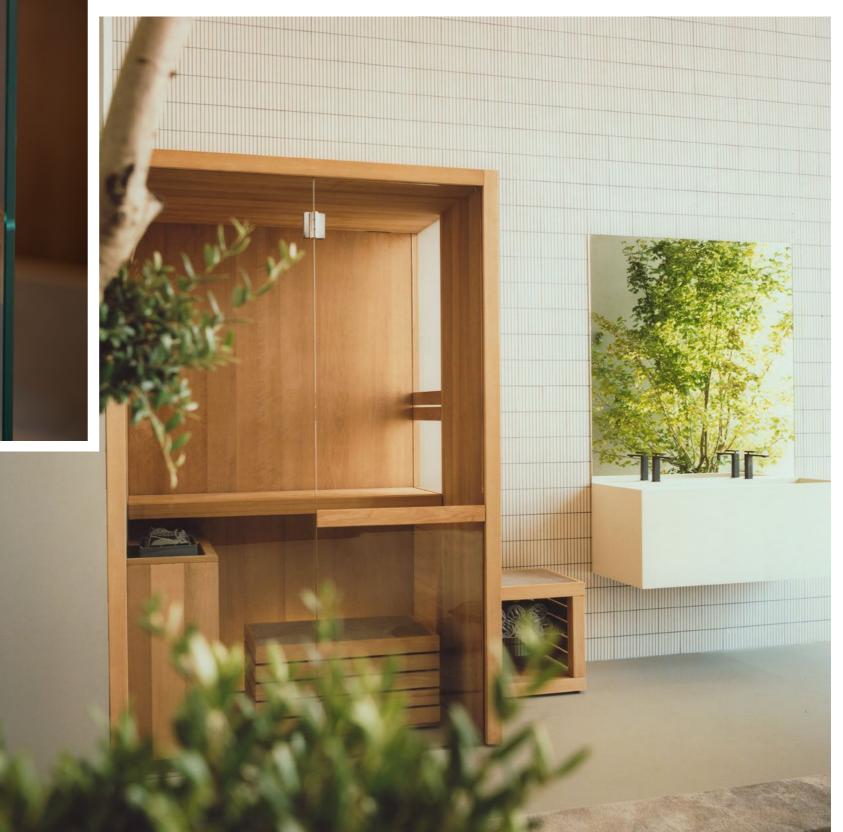

## NATURAL COLLECTION

Natural, the new Effe collection designed by Marco Williams Fagioli, presents 3 coordinated models for the 3 heat therapy functions: hammam, Finnish sauna, and infrared cabin. The enclosure of the 3 models is coordinated, with large glazed panels and an external structure made from highquality wood: Natural is particularly suited to integrating with the home living zone or elegant private spas. In the Natural series the lateral frosted glazed panel is designed to enhance the brightness of the environment: the effect of the chromotherapy present in the Hammam is particularly charming and relaxing.

# NATURAL SAUNA

<u>DIMENSIONS</u> 140 x 105 x H 214 CM

MATERIALS INTERIOR AND EXTERIOR: HEAT-TREATED ASPEN FINISHES: GRES PORCELAIN TILES

NATURAL S IS DESIGNED TO PROVIDE MAXIMUM COMFORT IN A COMPACT SIZE: THE PERFECT COMPLEMENT FOR SMALL SPAS AND APARTMENTS.

THE FRAGRANCE OF HEAT-TREATED WOOD, THE LARGE GLAZED SURFACE, THE HEALING POWER OF HEAT: NATURAL S IS A JOURNEY TO REDISCOVER THE SENSES AND YOUR PERSONAL WELLNESS.

NATURAL S IS THE ARRIVAL POINT OF A PROJECT WHICH SKILFULLY COMBINES EFFE QUALITY AND DESIGN IN A PRODUCT OF COMPACT SIZE ABLE TO COMPLETE LIVING ENVIRONMENTS OR BATHROOMS.