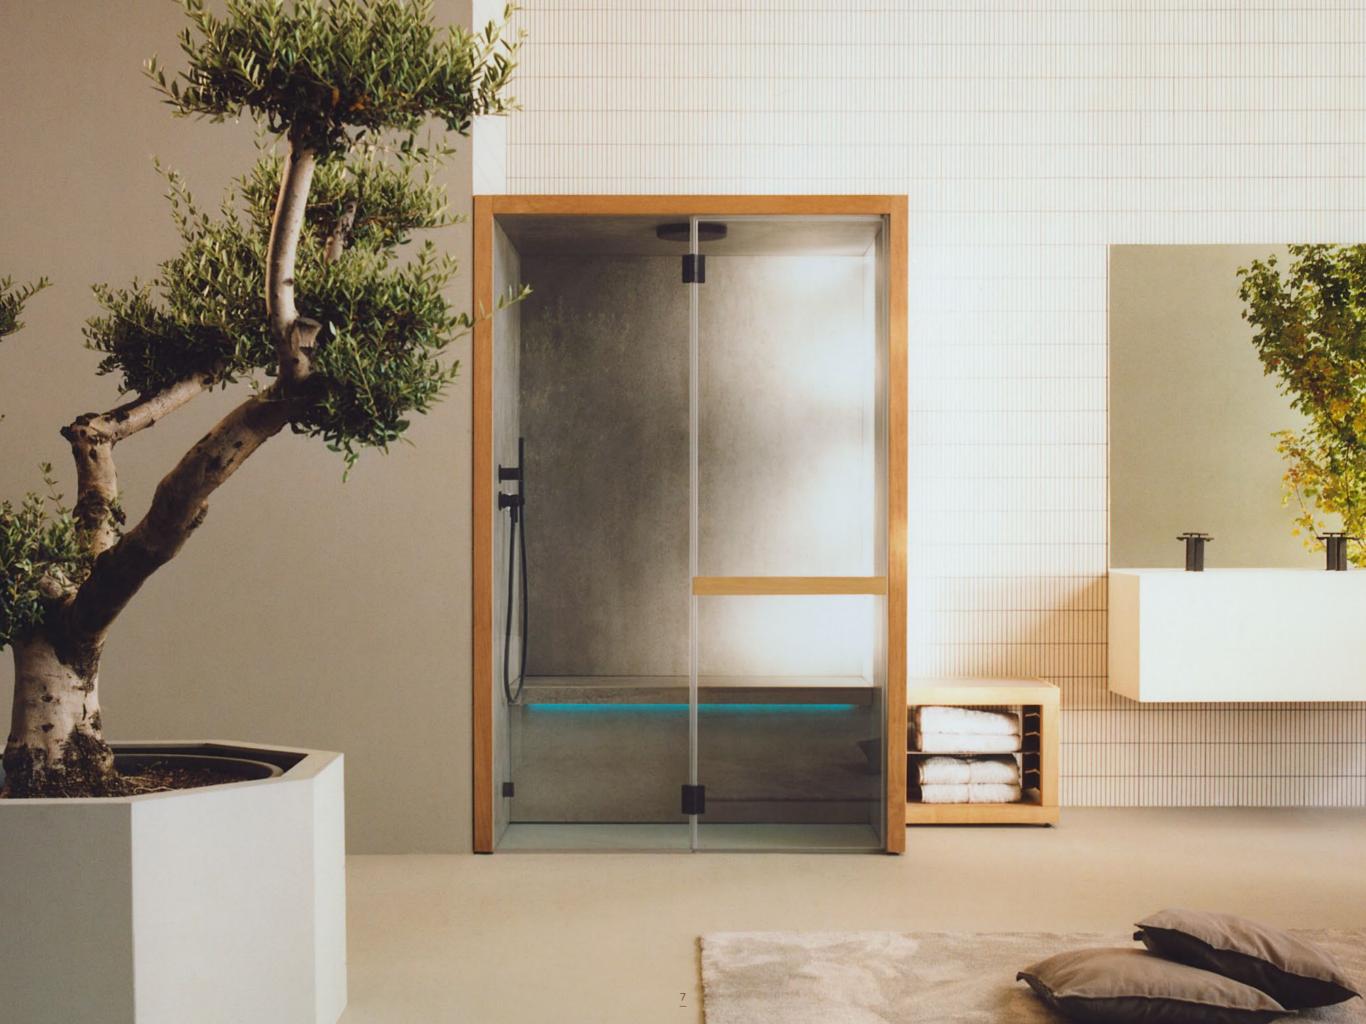

# NATURAL SAUNA

<u>DIMENSIONS</u> 140 x 105 x H 214 CM

MATERIALS INTERIOR AND EXTERIOR: HEAT-TREATED ASPEN FINISHES: GRES PORCELAIN TILES

NATURAL S IS DESIGNED TO PROVIDE MAXIMUM COMFORT IN A COMPACT SIZE: THE PERFECT COMPLEMENT FOR SMALL SPAS AND APARTMENTS.

THE FRAGRANCE OF HEAT-TREATED WOOD, THE LARGE GLAZED SURFACE, THE HEALING POWER OF HEAT: NATURAL S IS A JOURNEY TO REDISCOVER THE SENSES AND YOUR PERSONAL WELLNESS.

NATURAL S IS THE ARRIVAL POINT OF A PROJECT WHICH SKILFULLY COMBINES EFFE QUALITY AND DESIGN IN A PRODUCT OF COMPACT SIZE ABLE TO COMPLETE LIVING ENVIRONMENTS OR BATHROOMS.