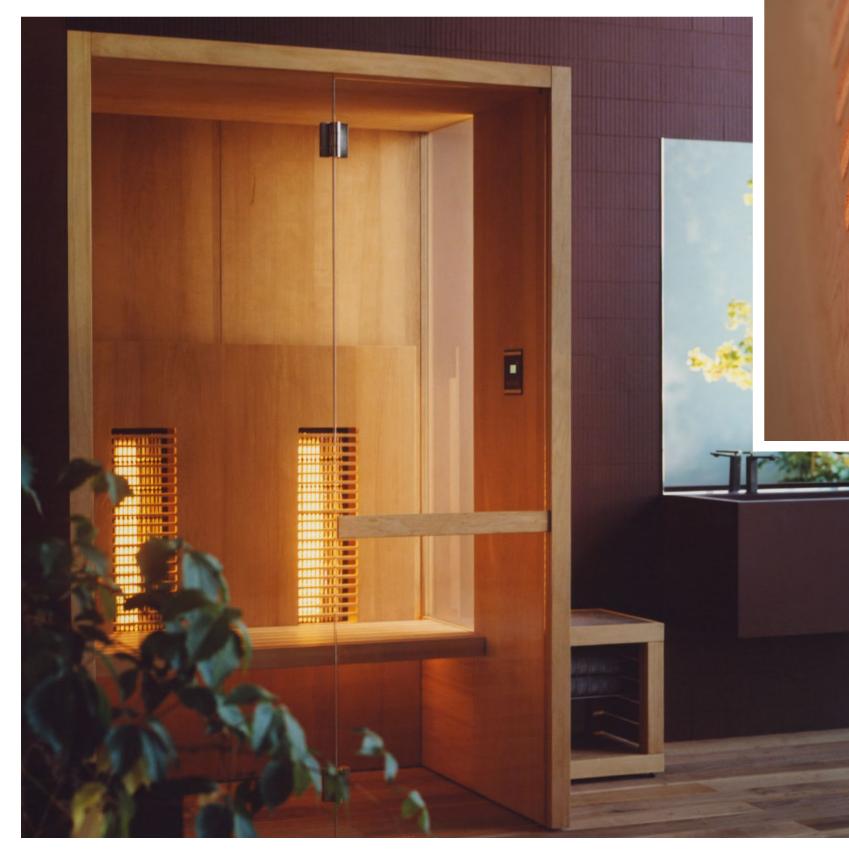

# NATURAL INFRARED

<u>DIMENSIONS</u> 140 x 105 x H 214 CM

MATERIALS INTERIOR AND EXTERIOR: HEAT-TREATED ASPEN FINISHES: SLIMTECH GRES PORCELAIN TILES

THANKS TO THE IMMEDIATE EFFECTS OF INFRARED THERAPY, NATURAL IR IS IDEAL FOR SPORTSPEOPLE AT AMATEUR OR PROFESSIONAL LEVEL.

NATURAL IR IS ALSO AVAILABLE WITH UNDER-BENCH RADIATION, COMBINING ELEGANT DESIGN AND COMPACT SIZE WITH ALL THE BENEFITS OF INFRARED TECHNOLOGY.

INFRARED EMISSION CAUSES IMMEDIATE BENEFICIAL EFFECTS THANKS TO AN EXTRAORDINARY DETOX ABILITY. IT IS HIGHLY RECOMMENDED FOR MUSCLE PAIN AND FOR SPORTSPEOPLE.