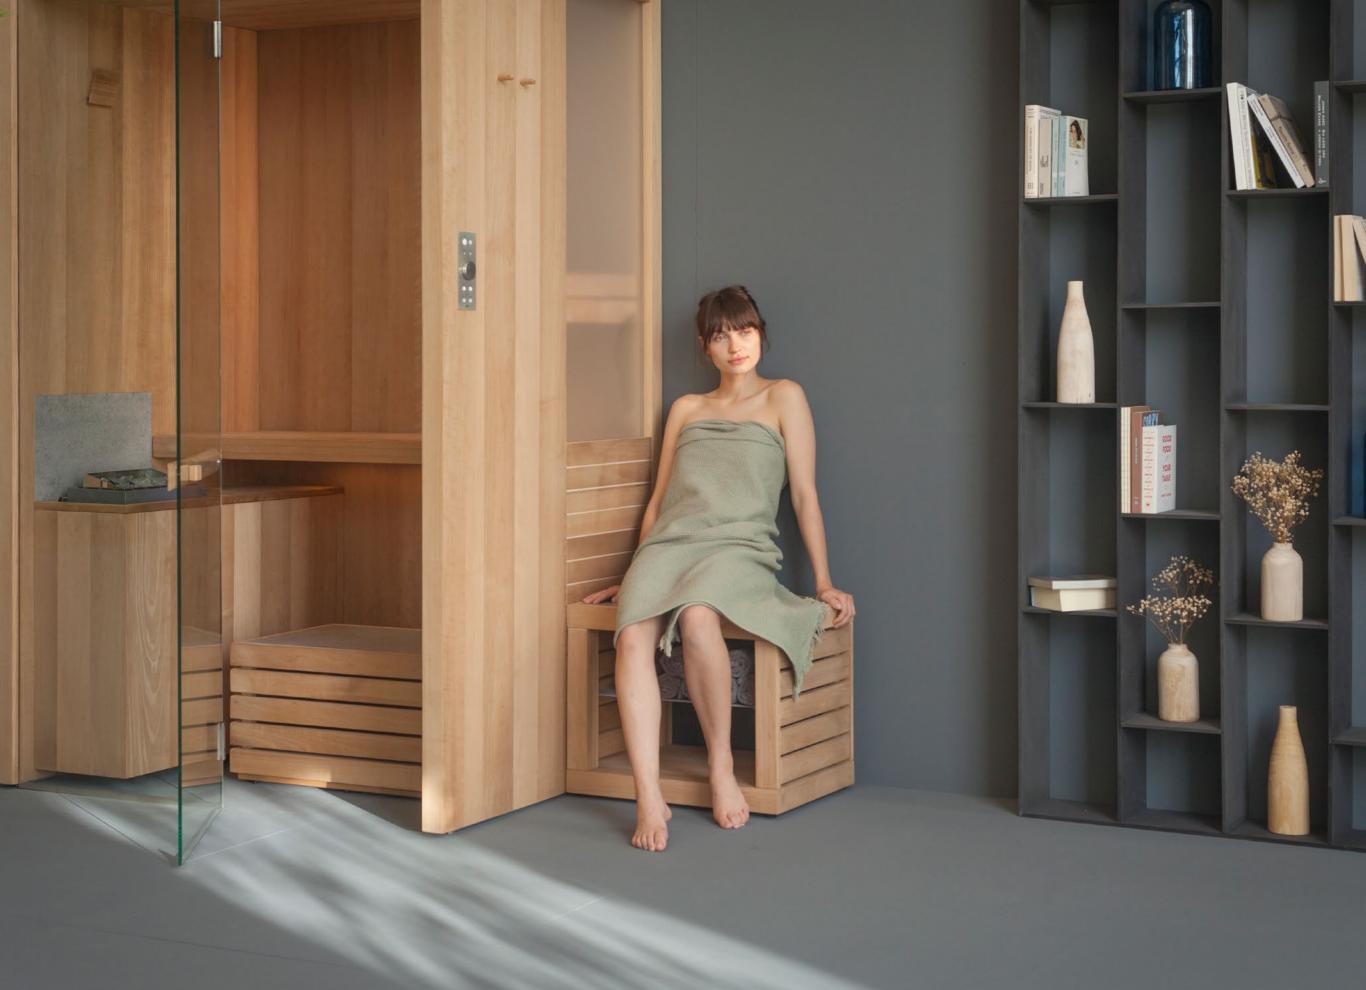

# NATURAL SAUNA

<u>DIMENSIONS</u> 140 x 105 x H 214 CM

MATERIALS INTERIOR AND EXTERIOR: HEAT-TREATED ASPEN FINISHES: GRES PORCELAIN TILES

NATURAL S IS DESIGNED TO PROVIDE MAXIMUM COMFORT IN A COMPACT SIZE: THE PERFECT COMPLEMENT FOR SMALL SPAS AND APARTMENTS.

THE FRAGRANCE OF HEAT-TREATED WOOD, THE LARGE GLAZED SURFACE, THE HEALING POWER OF HEAT: NATURAL S IS A JOURNEY TO REDISCOVER THE SENSES AND YOUR PERSONAL WELLNESS.

NATURAL S IS THE ARRIVAL POINT OF A PROJECT WHICH SKILFULLY COMBINES EFFE QUALITY AND DESIGN IN A PRODUCT OF COMPACT SIZE ABLE TO COMPLETE LIVING ENVIRONMENTS OR BATHROOMS.