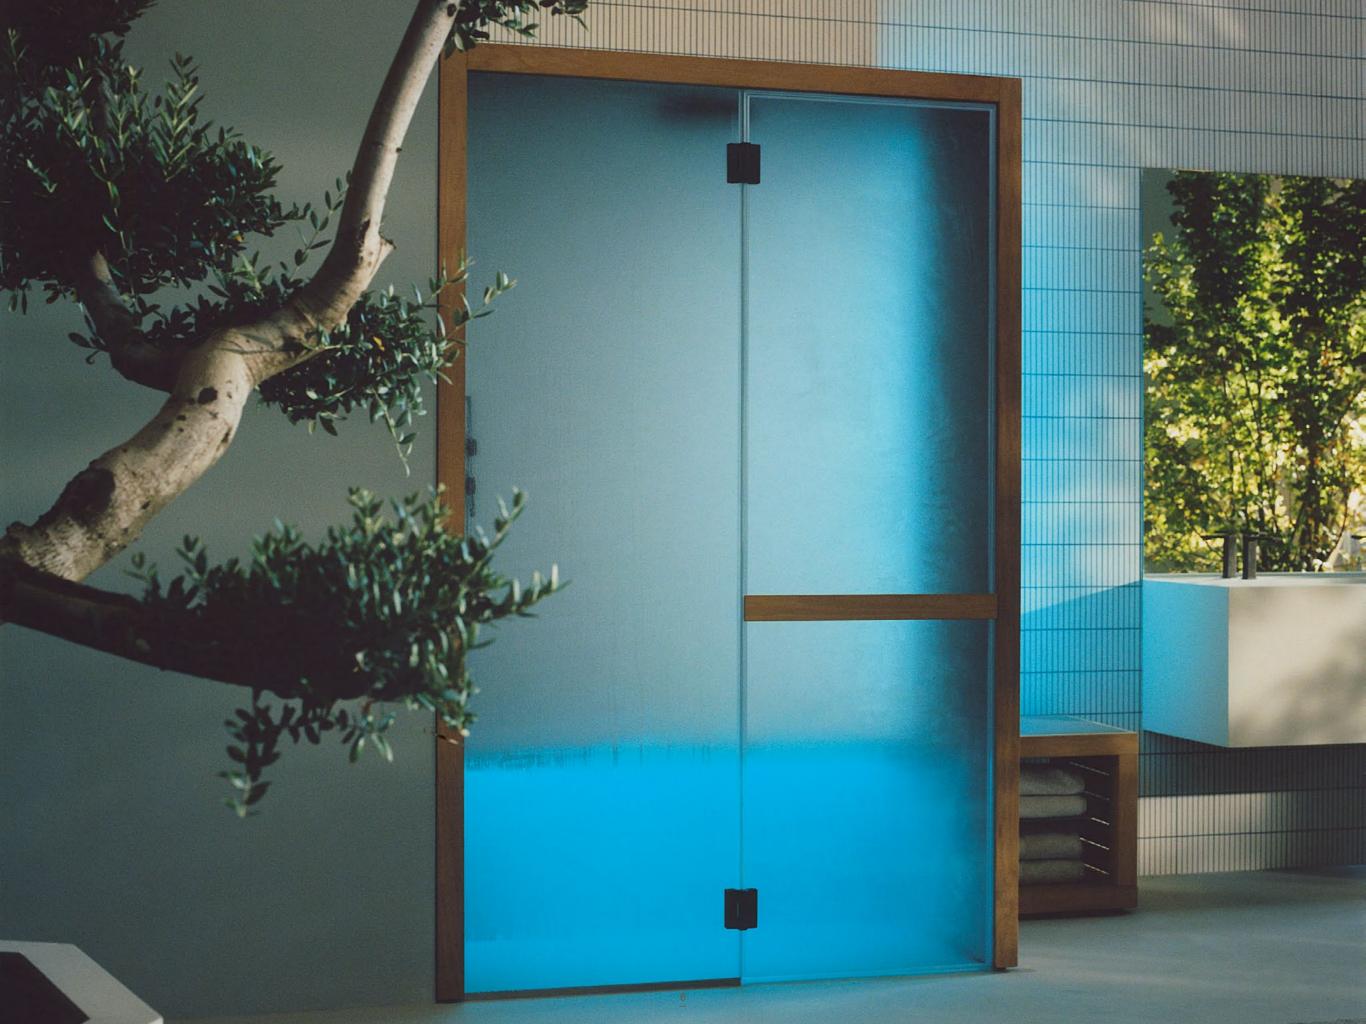

## NATURAL COLLECTION

Natural, the new Effe collection designed by Marco Williams Fagioli, presents 3 coordinated models for the 3 heat therapy functions: hammam, Finnish sauna, and infrared cabin. The enclosure of the 3 models is coordinated, with large glazed panels and an external structure made from highquality wood: Natural is particularly suited to integrating with the home living zone or elegant private spas. In the Natural series the lateral frosted glazed panel is designed to enhance the brightness of the environment: the effect of the chromotherapy present in the Hammam is particularly charming and relaxing.

# NATURAL HAMMAM

DIMENSIONS 140 x 105 x H 214 CM

MATERIALS INTERIOR: SLIMTECH GRES PORCELAIN TILES EXTERIOR: HEAT-TREATED ASPEN

COMPACT SIZE AND UNIQUE DESIGN: NATURAL H, SET UP WITH HANDHELD SPRAY AND SHOWER HEAD, IS THE IDEAL SOLUTION FOR YOUR BATHROOM OR PRIVATE SPA.

NATURAL ENHANCES THE INTIMATE AND PERSONAL CONCEPTION OF WELLNESS, CREATING AN IMMERSIVE SENSORY EXPERIENCE WHICH INVOLVES SMELL, TOUCH, LIGHT AND COLOUR.

NATURAL HAMMAM IS A CONCENTRATE OF TECHNOLOGY, THANKS ALSO TO THE USE OF NUVOLA SMART POWER, THE MOST SOPHISTICATED TECHNOLOGY CURRENTLY AVAILABLE FOR STEAM GENERATION.

THE EXPERIENCE IS INTEGRATED AND COMPLETED BY A SHOWER WITH A 25 CM SHOWER HEAD AND A PRACTICAL HANDHELD SPRAY AVAILABLE IN THREE DIFFERENT FINISHES: CHROME, MATT BLACK AND MATT GUN PVD.