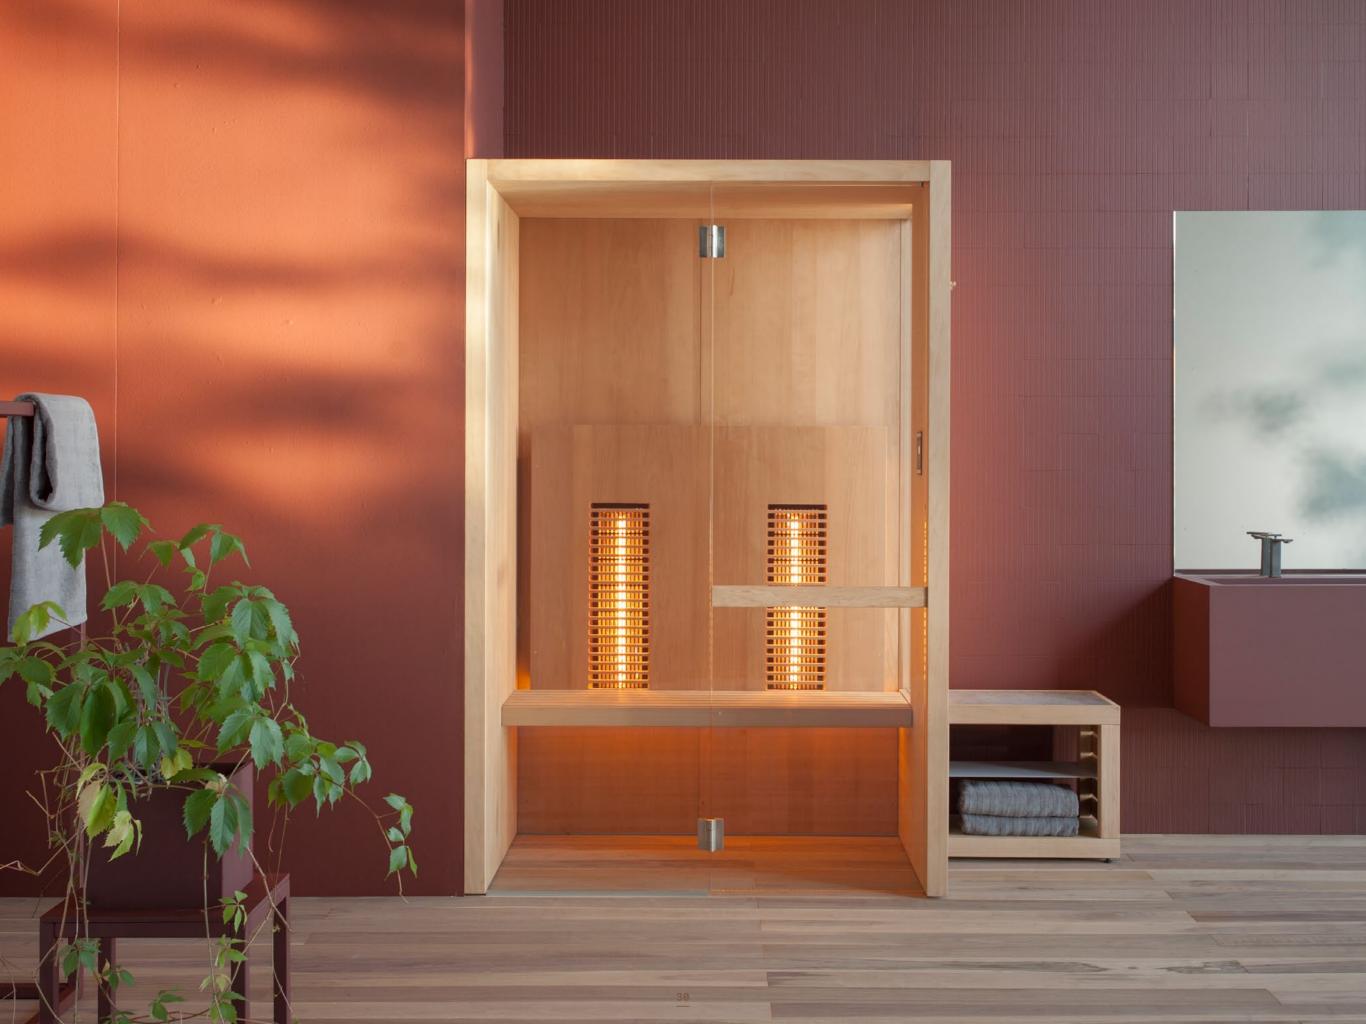

# NATURAL INFRARED

<u>DIMENSIONS</u> 140 x 105 x H 214 CM

MATERIALS INTERIOR AND EXTERIOR: HEAT-TREATED ASPEN FINISHES: SLIMTECH GRES PORCELAIN TILES

THANKS TO THE IMMEDIATE EFFECTS OF INFRARED THERAPY, NATURAL IR IS IDEAL FOR SPORTSPEOPLE AT AMATEUR OR PROFESSIONAL LEVEL.

NATURAL IR IS ALSO AVAILABLE WITH UNDER-BENCH RADIATION, COMBINING ELEGANT DESIGN AND COMPACT SIZE WITH ALL THE BENEFITS OF INFRARED TECHNOLOGY.

INFRARED EMISSION CAUSES IMMEDIATE BENEFICIAL EFFECTS THANKS TO AN EXTRAORDINARY DETOX ABILITY. IT IS HIGHLY RECOMMENDED FOR MUSCLE PAIN AND FOR SPORTSPEOPLE.