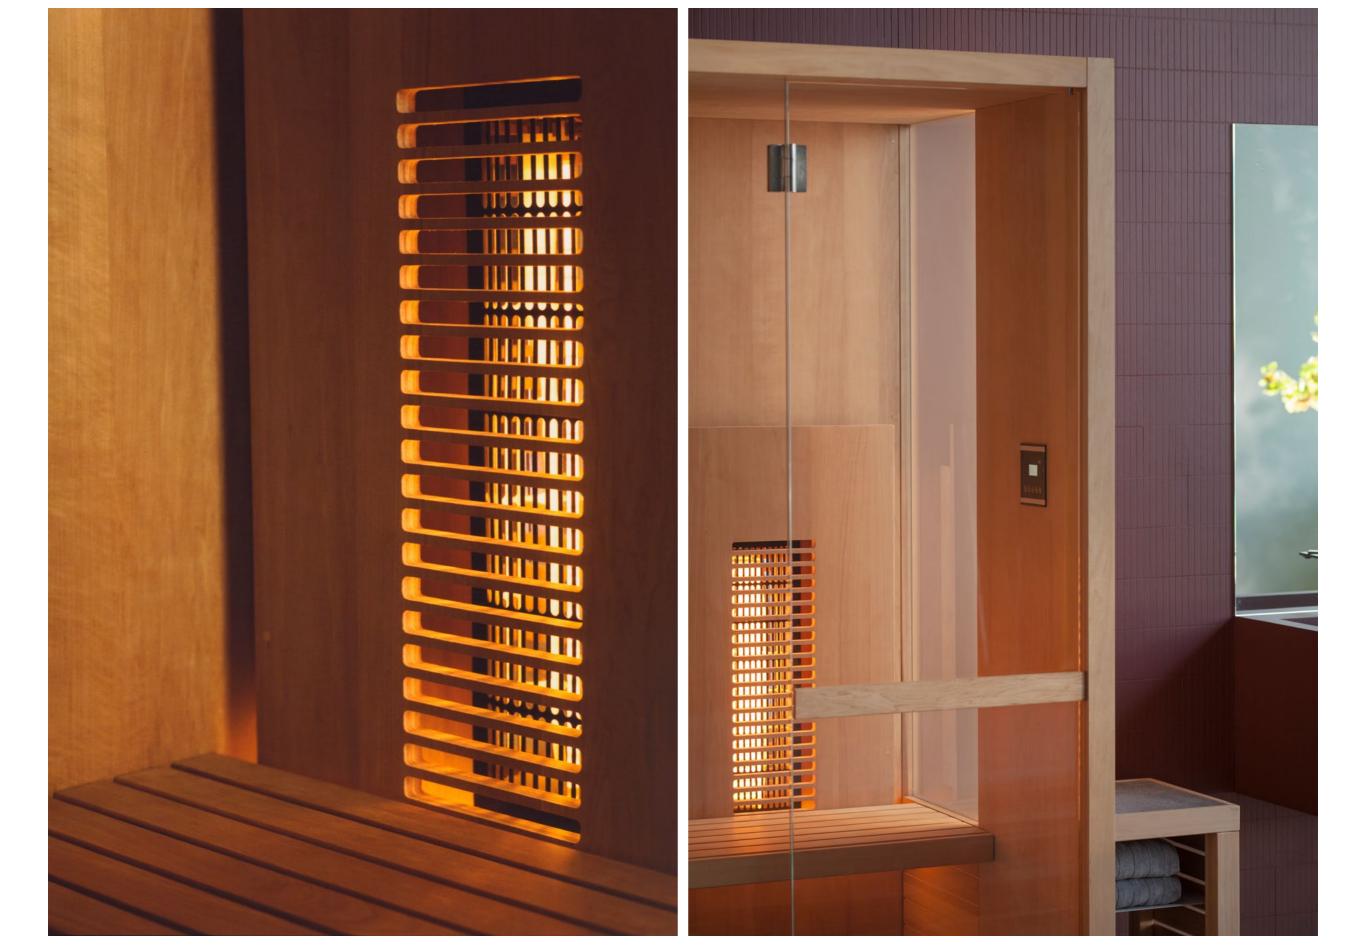

# NATURAL INFRARED

<u>DIMENSIONS</u> 140 x 105 x H 214 CM

MATERIALS INTERIOR AND EXTERIOR: HEAT-TREATED ASPEN FINISHES: SLIMTECH GRES PORCELAIN TILES

THANKS TO THE IMMEDIATE EFFECTS OF INFRARED THERAPY, NATURAL IR IS IDEAL FOR SPORTSPEOPLE AT AMATEUR OR PROFESSIONAL LEVEL.

NATURAL IR IS ALSO AVAILABLE WITH UNDER-BENCH RADIATION, COMBINING ELEGANT DESIGN AND COMPACT SIZE WITH ALL THE BENEFITS OF INFRARED TECHNOLOGY.

INFRARED EMISSION CAUSES IMMEDIATE BENEFICIAL EFFECTS THANKS TO AN EXTRAORDINARY DETOX ABILITY. IT IS HIGHLY RECOMMENDED FOR MUSCLE PAIN AND FOR SPORTSPEOPLE.