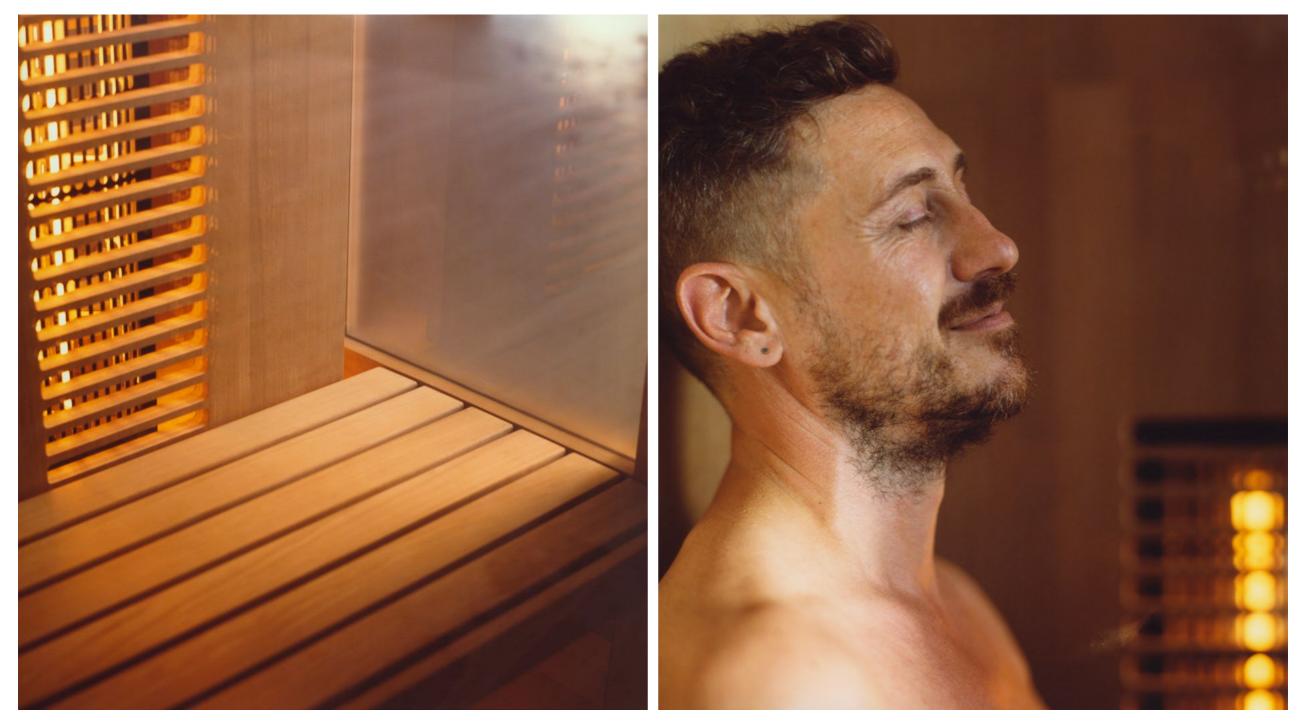

# NATURAL INFRARED

<u>DIMENSIONS</u> 140 x 105 x H 214 CM

MATERIALS INTERIOR AND EXTERIOR: HEAT-TREATED ASPEN FINISHES: SLIMTECH GRES PORCELAIN TILES

THANKS TO THE IMMEDIATE EFFECTS OF INFRARED THERAPY, NATURAL IR IS IDEAL FOR SPORTSPEOPLE AT AMATEUR OR PROFESSIONAL LEVEL.

NATURAL IR IS ALSO AVAILABLE WITH UNDER-BENCH RADIATION, COMBINING ELEGANT DESIGN AND COMPACT SIZE WITH ALL THE BENEFITS OF INFRARED TECHNOLOGY.

INFRARED EMISSION CAUSES IMMEDIATE BENEFICIAL EFFECTS THANKS TO AN EXTRAORDINARY DETOX ABILITY. IT IS HIGHLY RECOMMENDED FOR MUSCLE PAIN AND FOR SPORTSPEOPLE.