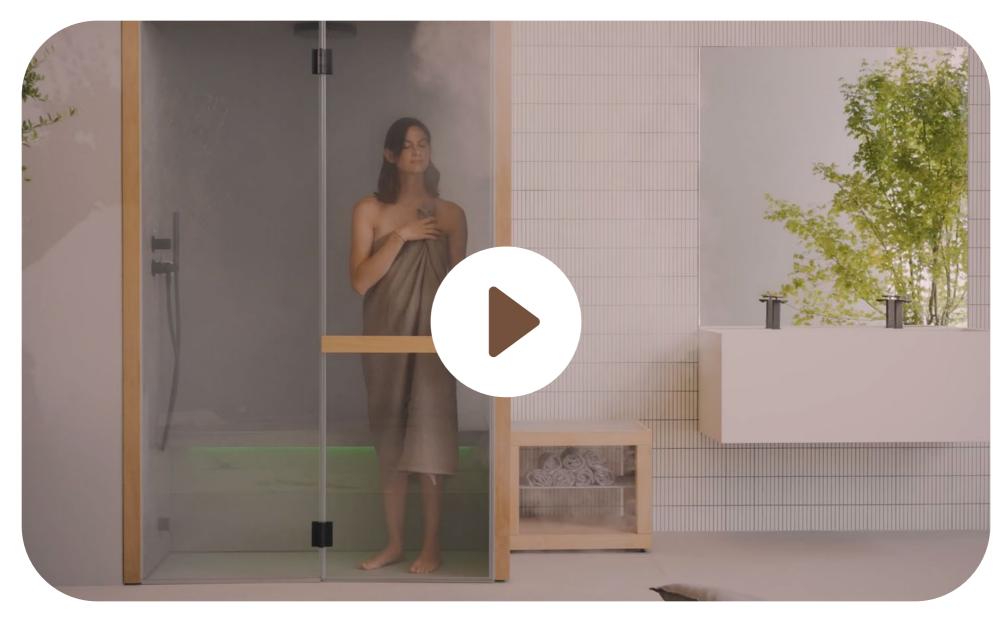

# NATURAL HAMMAM

DIMENSIONS 140 x 105 x H 214 CM

MATERIALS INTERIOR: SLIMTECH GRES PORCELAIN TILES EXTERIOR: HEAT-TREATED ASPEN

COMPACT SIZE AND UNIQUE DESIGN: NATURAL H, SET UP WITH HANDHELD SPRAY AND SHOWER HEAD, IS THE IDEAL SOLUTION FOR YOUR BATHROOM OR PRIVATE SPA.

NATURAL ENHANCES THE INTIMATE AND PERSONAL CONCEPTION OF WELLNESS, CREATING AN IMMERSIVE SENSORY EXPERIENCE WHICH INVOLVES SMELL, TOUCH, LIGHT AND COLOUR.

NATURAL HAMMAM IS A CONCENTRATE OF TECHNOLOGY, THANKS ALSO TO THE USE OF NUVOLA SMART POWER, THE MOST SOPHISTICATED TECHNOLOGY CURRENTLY AVAILABLE FOR STEAM GENERATION.

THE EXPERIENCE IS INTEGRATED AND COMPLETED BY A SHOWER WITH A 25 CM SHOWER HEAD AND A PRACTICAL HANDHELD SPRAY AVAILABLE IN THREE DIFFERENT FINISHES: CHROME, MATT BLACK AND MATT GUN PVD.