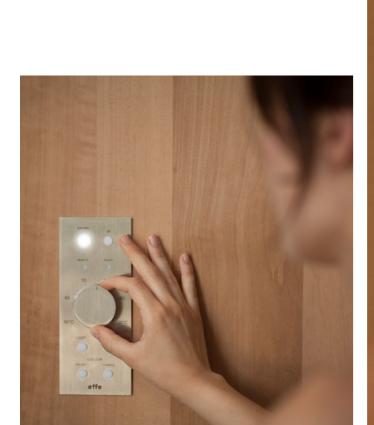

NATURAL ENHANCES THE INTIMATE AND PERSONAL CONCEPTION OF WELLNESS, CREATING AN IMMERSIVE SENSORY EXPERIENCE WHICH INVOLVES SMELL, TOUCH, LIGHT AND COLOUR.

NATURAL HAMMAM IS A CONCENTRATE OF TECHNOLOGY, THANKS ALSO TO THE USE OF NUVOLA SMART POWER, THE MOST SOPHISTICATED TECHNOLOGY CURRENTLY AVAILABLE FOR STEAM GENERATION.