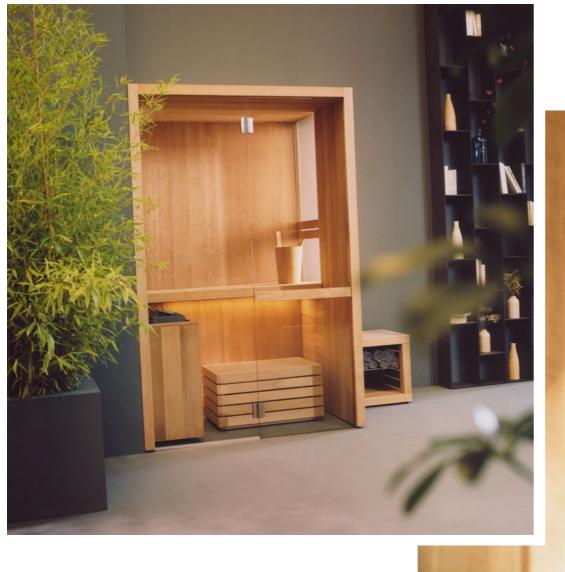

## NATURAL COLLECTION

Natural, the new Effe collection designed by Marco Williams Fagioli, presents 3 coordinated models for the 3 heat therapy functions: hammam, Finnish sauna, and infrared cabin. The enclosure of the 3 models is coordinated, with large glazed panels and an external structure made from highquality wood: Natural is particularly suited to integrating with the home living zone or elegant private spas. In the Natural series the lateral frosted glazed panel is designed to enhance the brightness of the environment: the effect of the chromotherapy present in the Hammam is particularly charming and relaxing.

# NATURAL SAUNA

<u>DIMENSIONS</u> 140 x 105 x H 214 CM

MATERIALS INTERIOR AND EXTERIOR: HEAT-TREATED ASPEN FINISHES: GRES PORCELAIN TILES

NATURAL S IS DESIGNED TO PROVIDE MAXIMUM COMFORT IN A COMPACT SIZE: THE PERFECT COMPLEMENT FOR SMALL SPAS AND APARTMENTS.

THE FRAGRANCE OF HEAT-TREATED WOOD, THE LARGE GLAZED SURFACE, THE HEALING POWER OF HEAT: NATURAL S IS A JOURNEY TO REDISCOVER THE SENSES AND YOUR PERSONAL WELLNESS.

NATURAL S IS THE ARRIVAL POINT OF A PROJECT WHICH SKILFULLY COMBINES EFFE QUALITY AND DESIGN IN A PRODUCT OF COMPACT SIZE ABLE TO COMPLETE LIVING ENVIRONMENTS OR BATHROOMS.