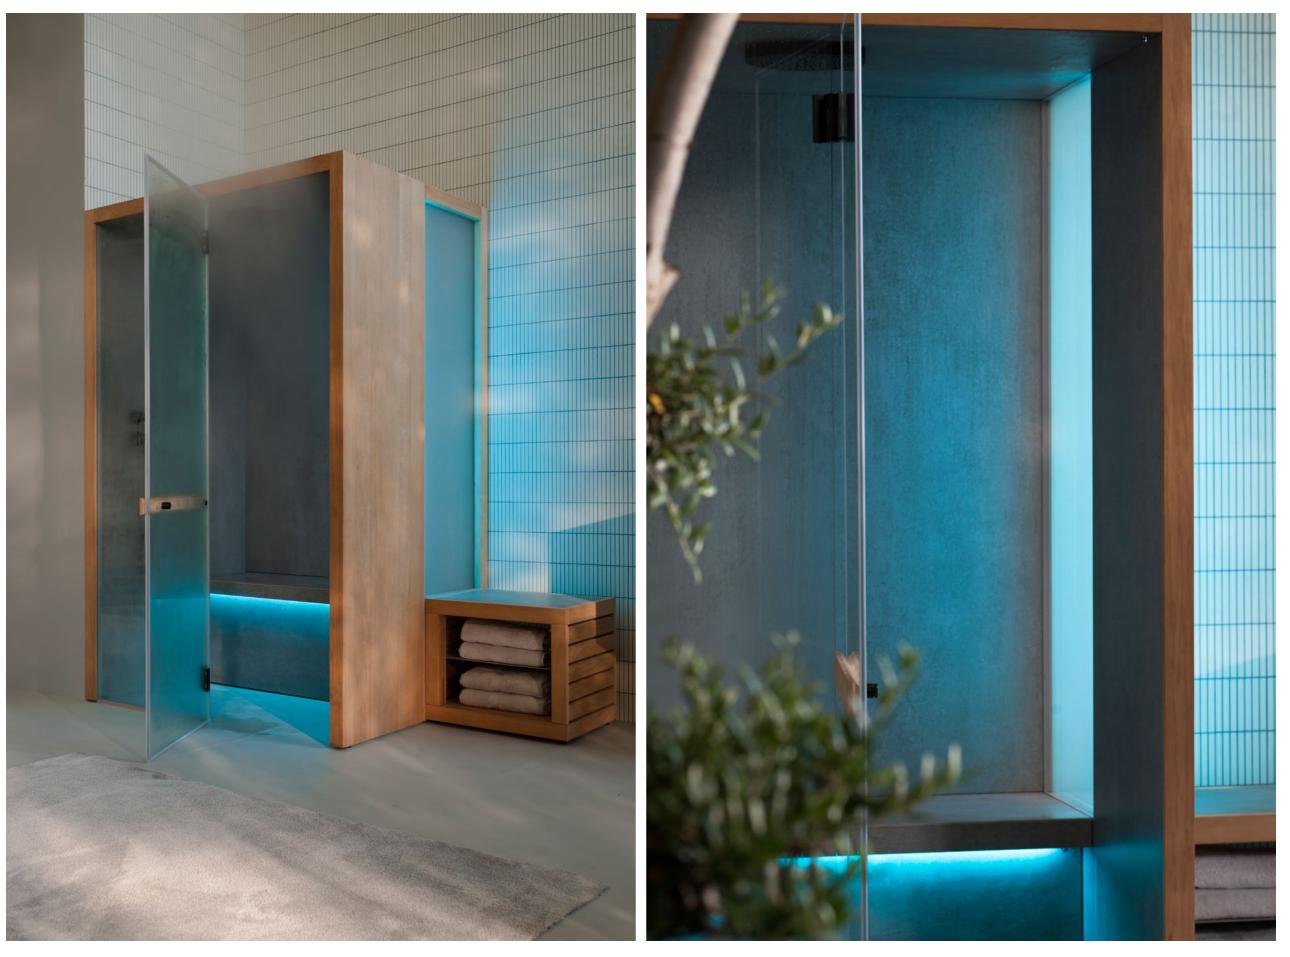

## NATURAL COLLECTION

Natural, the new Effe collection designed by Marco Williams Fagioli, presents 3 coordinated models for the 3 heat therapy functions: hammam, Finnish sauna, and infrared cabin. The enclosure of the 3 models is coordinated, with large glazed panels and an external structure made from highquality wood: Natural is particularly suited to integrating with the home living zone or elegant private spas. In the Natural series the lateral frosted glazed panel is designed to enhance the brightness of the environment: the effect of the chromotherapy present in the Hammam is particularly charming and relaxing.

NATURAL ENHANCES THE INTIMATE AND PERSONAL CONCEPTION OF WELLNESS, CREATING AN IMMERSIVE SENSORY EXPERIENCE WHICH INVOLVES SMELL, TOUCH, LIGHT AND COLOUR.

NATURAL HAMMAM IS A CONCENTRATE OF TECHNOLOGY, THANKS ALSO TO THE USE OF NUVOLA SMART POWER, THE MOST SOPHISTICATED TECHNOLOGY CURRENTLY AVAILABLE FOR STEAM GENERATION.