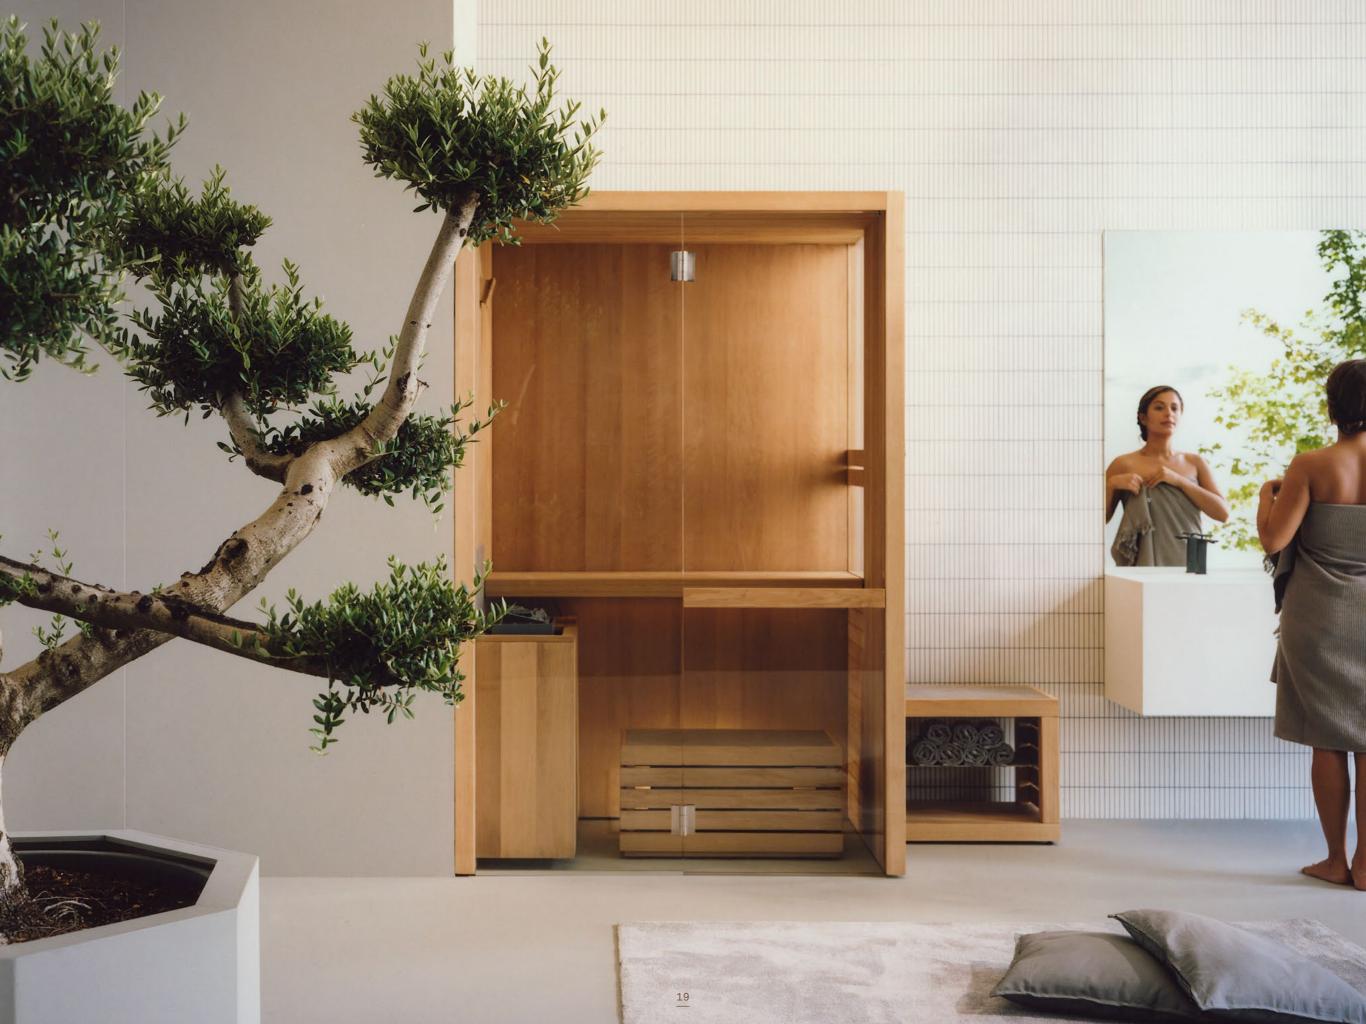

## NATURAL COLLECTION

Natural, the new Effe collection designed by Marco Williams Fagioli, presents 3 coordinated models for the 3 heat therapy functions: hammam, Finnish sauna, and infrared cabin. The enclosure of the 3 models is coordinated, with large glazed panels and an external structure made from highquality wood: Natural is particularly suited to integrating with the home living zone or elegant private spas. In the Natural series the lateral frosted glazed panel is designed to enhance the brightness of the environment: the effect of the chromotherapy present in the Hammam is particularly charming and relaxing.

# NATURAL SAUNA

<u>DIMENSIONS</u> 140 x 105 x H 214 CM

MATERIALS INTERIOR AND EXTERIOR: HEAT-TREATED ASPEN FINISHES: GRES PORCELAIN TILES

NATURAL S IS DESIGNED TO PROVIDE MAXIMUM COMFORT IN A COMPACT SIZE: THE PERFECT COMPLEMENT FOR SMALL SPAS AND APARTMENTS.