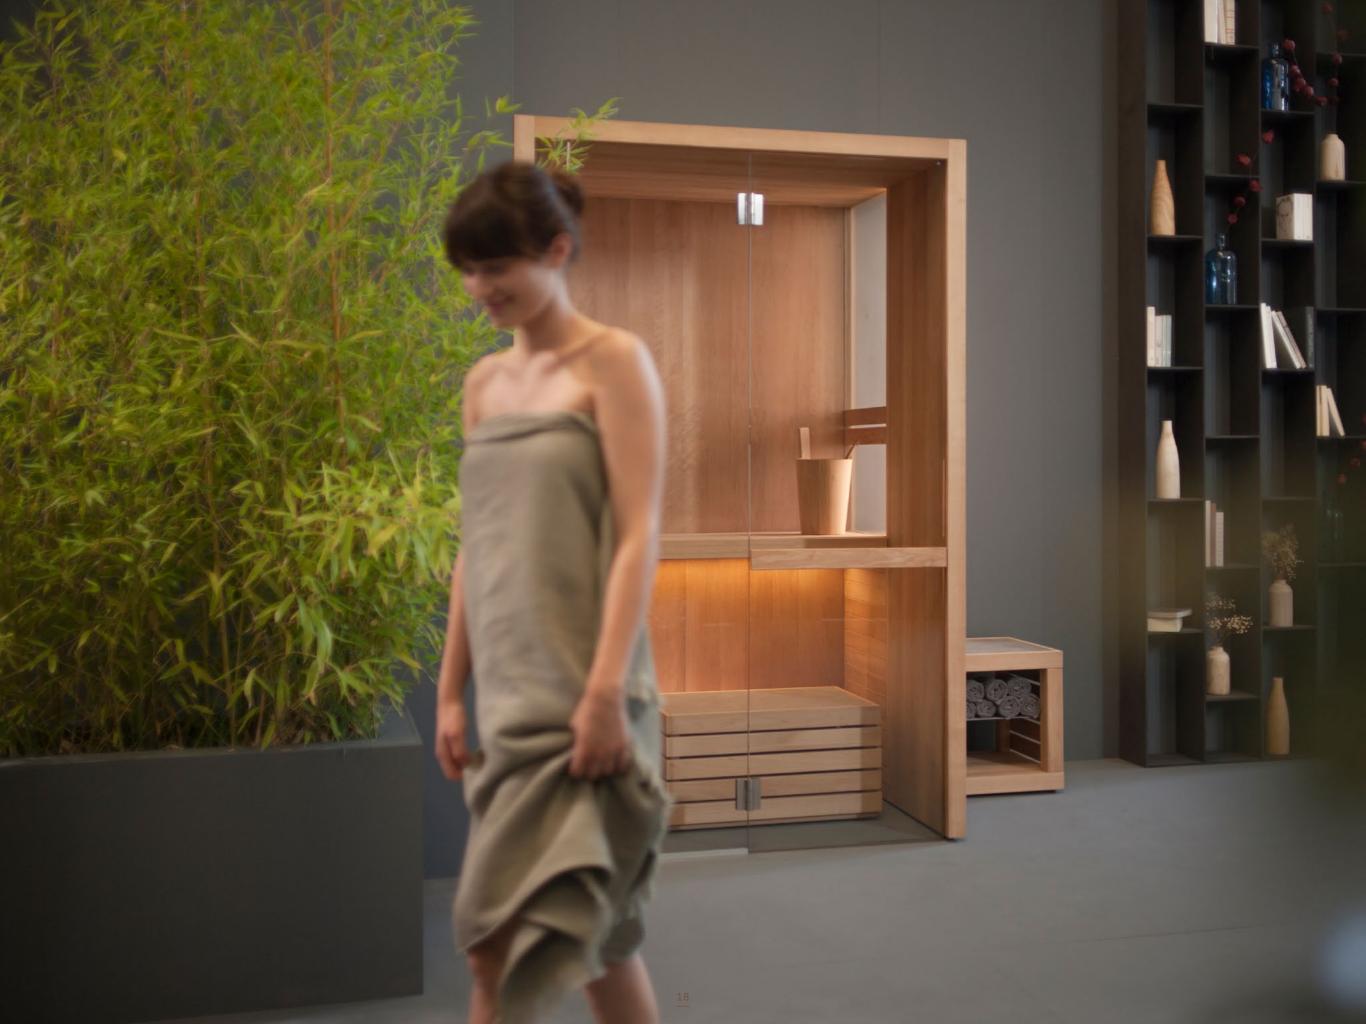

## NATURAL COLLECTION

Natural, the new Effe collection designed by Marco Williams Fagioli, presents 3 coordinated models for the 3 heat therapy functions: hammam, Finnish sauna, and infrared cabin. The enclosure of the 3 models is coordinated, with large glazed panels and an external structure made from highquality wood: Natural is particularly suited to integrating with the home living zone or elegant private spas. In the Natural series the lateral frosted glazed panel is designed to enhance the brightness of the environment: the effect of the chromotherapy present in the Hammam is particularly charming and relaxing.

# NATURAL SAUNA

<u>DIMENSIONS</u> 140 x 105 x H 214 CM

MATERIALS INTERIOR AND EXTERIOR: HEAT-TREATED ASPEN FINISHES: GRES PORCELAIN TILES

NATURAL S IS DESIGNED TO PROVIDE MAXIMUM COMFORT IN A COMPACT SIZE: THE PERFECT COMPLEMENT FOR SMALL SPAS AND APARTMENTS.