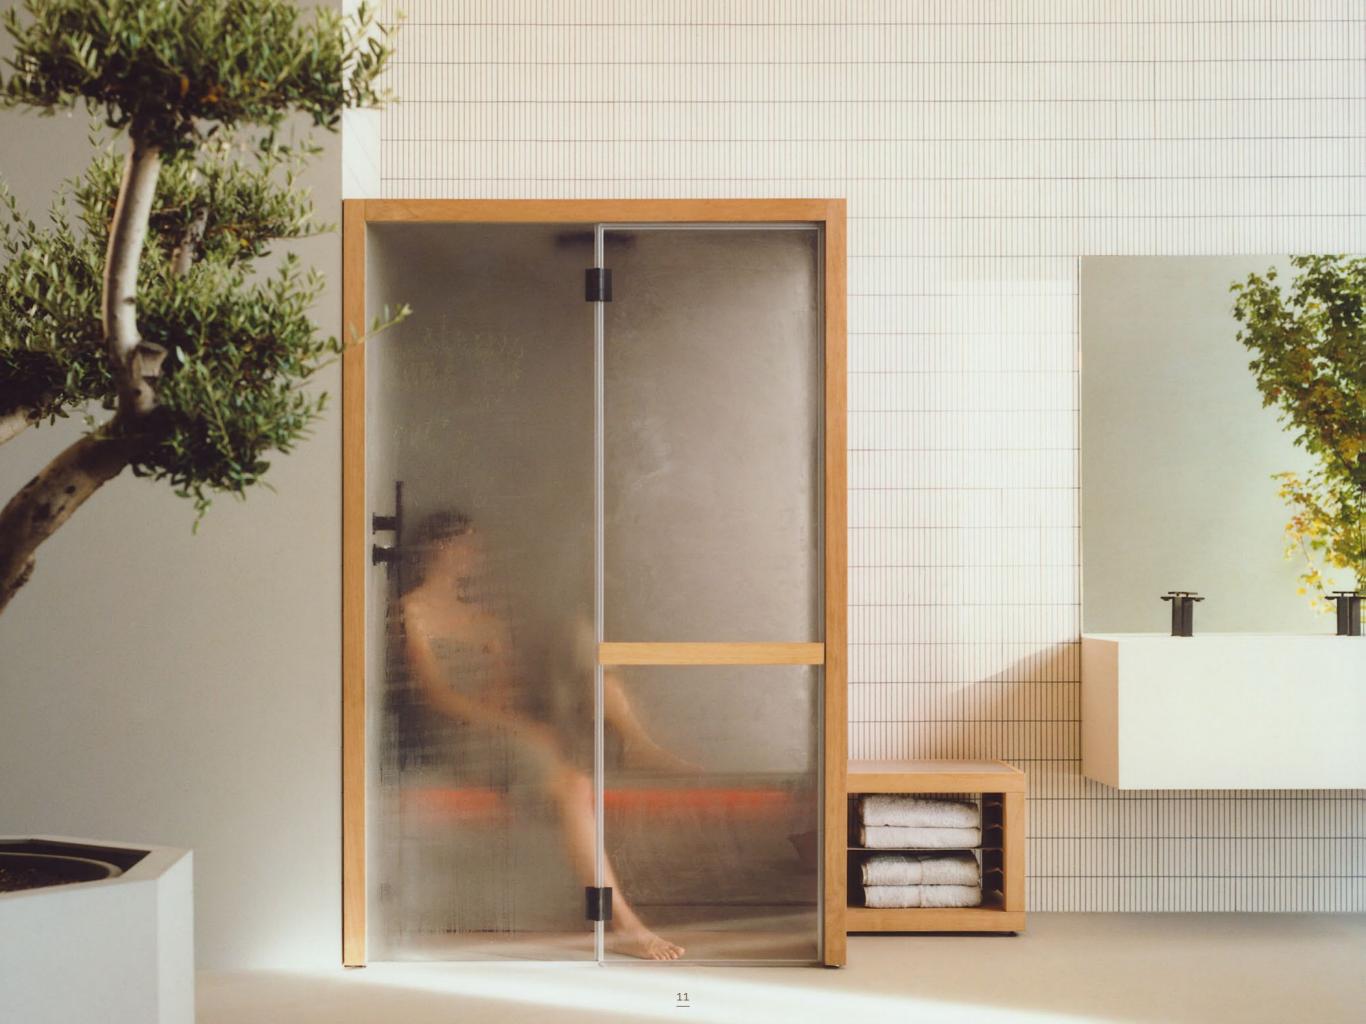

# NATURAL HAMMAM

DIMENSIONS 140 x 105 x H 214 CM

MATERIALS INTERIOR: SLIMTECH GRES PORCELAIN TILES EXTERIOR: HEAT-TREATED ASPEN

COMPACT SIZE AND UNIQUE DESIGN: NATURAL H, SET UP WITH HANDHELD SPRAY AND SHOWER HEAD, IS THE IDEAL SOLUTION FOR YOUR BATHROOM OR PRIVATE SPA.

NATURAL ENHANCES THE INTIMATE AND PERSONAL CONCEPTION OF WELLNESS, CREATING AN IMMERSIVE SENSORY EXPERIENCE WHICH INVOLVES SMELL, TOUCH, LIGHT AND COLOUR.

NATURAL HAMMAM IS A CONCENTRATE OF TECHNOLOGY, THANKS ALSO TO THE USE OF NUVOLA SMART POWER, THE MOST SOPHISTICATED TECHNOLOGY CURRENTLY AVAILABLE FOR STEAM GENERATION.

THE EXPERIENCE IS INTEGRATED AND COMPLETED BY A SHOWER WITH A 25 CM SHOWER HEAD AND A PRACTICAL HANDHELD SPRAY AVAILABLE IN THREE DIFFERENT FINISHES: CHROME, MATT BLACK AND MATT GUN PVD.