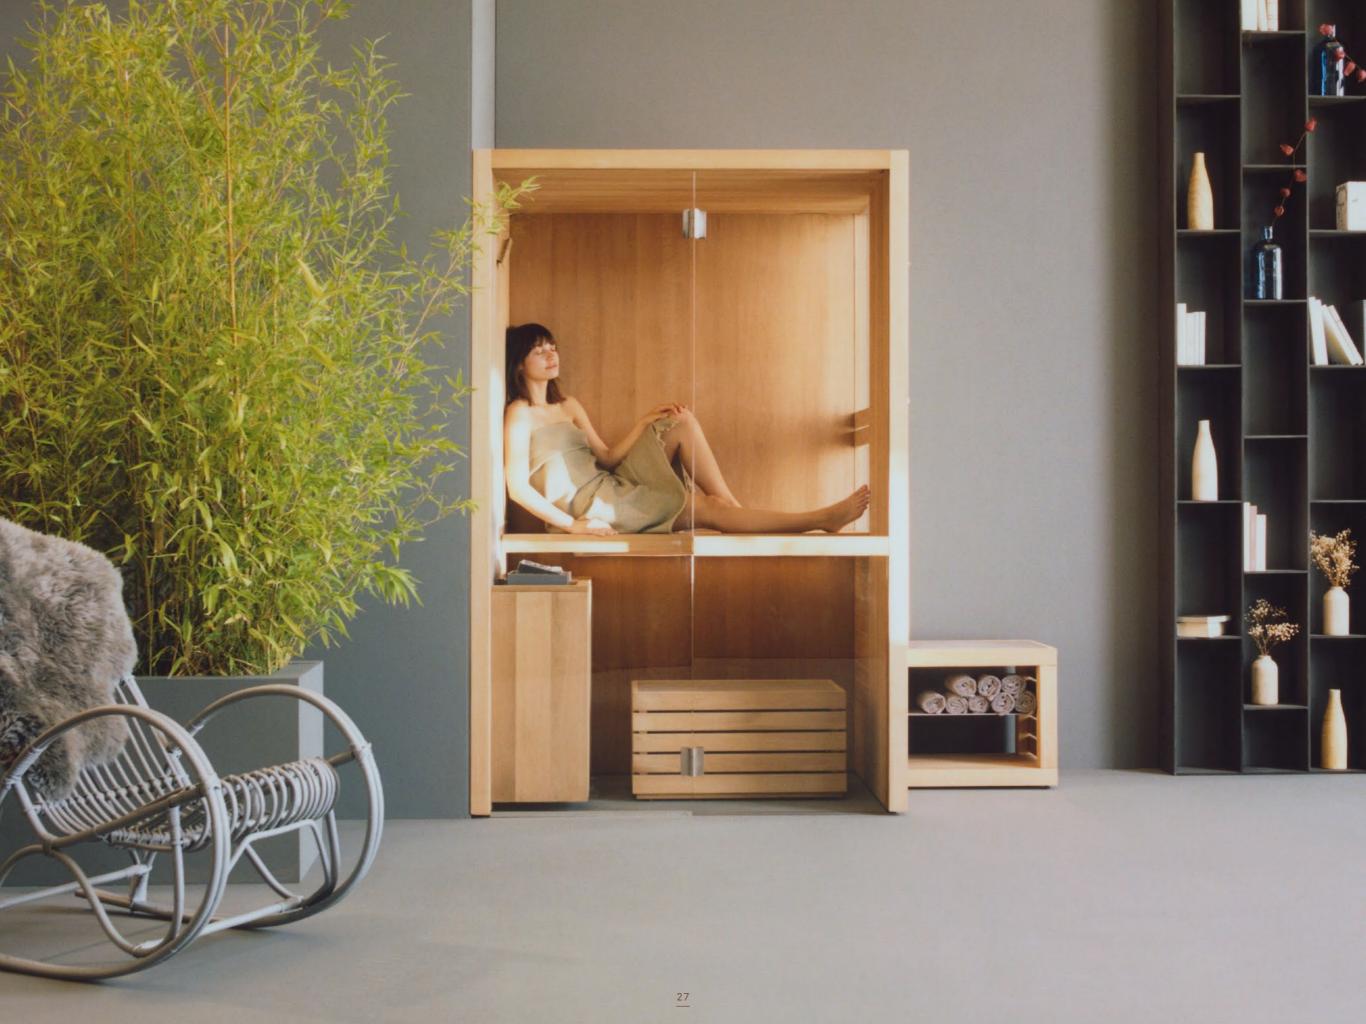

# NATURAL SAUNA

<u>DIMENSIONS</u> 140 x 105 x H 214 CM

MATERIALS INTERIOR AND EXTERIOR: HEAT-TREATED ASPEN FINISHES: GRES PORCELAIN TILES

NATURAL S IS DESIGNED TO PROVIDE MAXIMUM COMFORT IN A COMPACT SIZE: THE PERFECT COMPLEMENT FOR SMALL SPAS AND APARTMENTS.

THE FRAGRANCE OF HEAT-TREATED WOOD, THE LARGE GLAZED SURFACE, THE HEALING POWER OF HEAT: NATURAL S IS A JOURNEY TO REDISCOVER THE SENSES AND YOUR PERSONAL WELLNESS.

NATURAL S IS THE ARRIVAL POINT OF A PROJECT WHICH SKILFULLY COMBINES EFFE QUALITY AND DESIGN IN A PRODUCT OF COMPACT SIZE ABLE TO COMPLETE LIVING ENVIRONMENTS OR BATHROOMS.