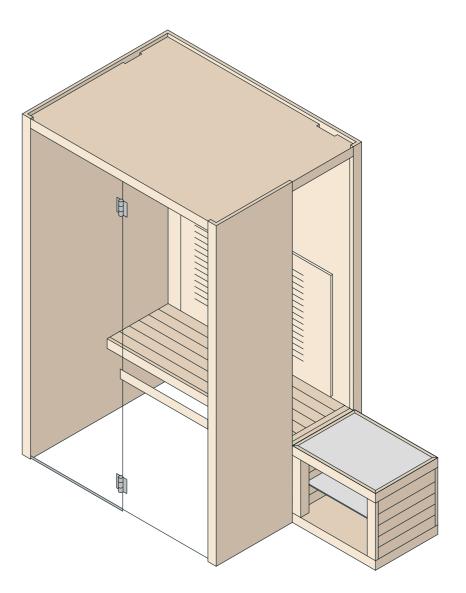

# NATURAL SAUNA

<u>DIMENSIONS</u> 140 x 105 x H 214 CM

MATERIALS INTERIOR AND EXTERIOR: HEAT-TREATED ASPEN FINISHES: GRES PORCELAIN TILES

NATURAL S IS DESIGNED TO PROVIDE MAXIMUM COMFORT IN A COMPACT SIZE: THE PERFECT COMPLEMENT FOR SMALL SPAS AND APARTMENTS.

THE FRAGRANCE OF HEAT-TREATED WOOD, THE LARGE GLAZED SURFACE, THE HEALING POWER OF HEAT: NATURAL S IS A JOURNEY TO REDISCOVER THE SENSES AND YOUR PERSONAL WELLNESS.

NATURAL S IS THE ARRIVAL POINT OF A PROJECT WHICH SKILFULLY COMBINES EFFE QUALITY AND DESIGN IN A PRODUCT OF COMPACT SIZE ABLE TO COMPLETE LIVING ENVIRONMENTS OR BATHROOMS.