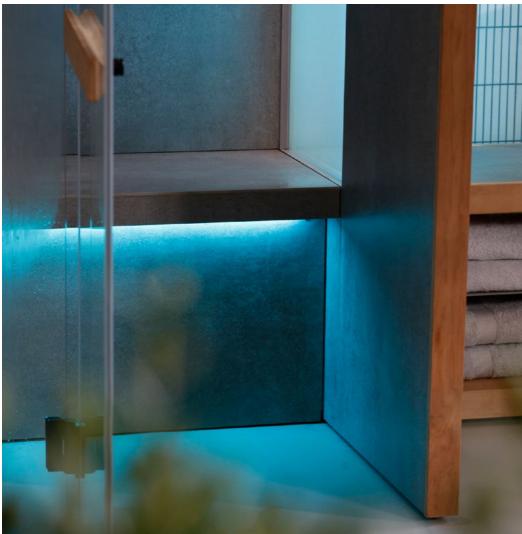

## NATURAL COLLECTION

Natural, the new Effe collection designed by Marco Williams Fagioli, presents 3 coordinated models for the 3 heat therapy functions: hammam, Finnish sauna, and infrared cabin. The enclosure of the 3 models is coordinated, with large glazed panels and an external structure made from highquality wood: Natural is particularly suited to integrating with the home living zone or elegant private spas. In the Natural series the lateral frosted glazed panel is designed to enhance the brightness of the environment: the effect of the chromotherapy present in the Hammam is particularly charming and relaxing.

NATURAL ENHANCES THE INTIMATE AND PERSONAL CONCEPTION OF WELLNESS, CREATING AN IMMERSIVE SENSORY EXPERIENCE WHICH INVOLVES SMELL, TOUCH, LIGHT AND COLOUR.

NATURAL HAMMAM IS A CONCENTRATE OF TECHNOLOGY, THANKS ALSO TO THE USE OF NUVOLA SMART POWER, THE MOST SOPHISTICATED TECHNOLOGY CURRENTLY AVAILABLE FOR STEAM GENERATION.