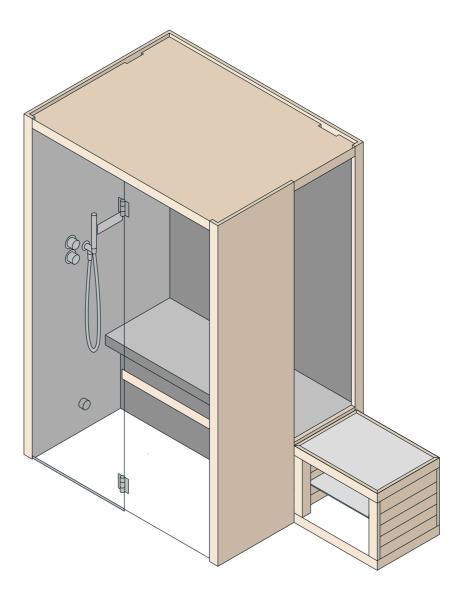

# NATURAL HAMMAM

DIMENSIONS 140 x 105 x H 214 CM

MATERIALS INTERIOR: SLIMTECH GRES PORCELAIN TILES EXTERIOR: HEAT-TREATED ASPEN

COMPACT SIZE AND UNIQUE DESIGN: NATURAL H, SET UP WITH HANDHELD SPRAY AND SHOWER HEAD, IS THE IDEAL SOLUTION FOR YOUR BATHROOM OR PRIVATE SPA.

THE EXPERIENCE IS INTEGRATED AND COMPLETED BY A SHOWER WITH A 25 CM SHOWER HEAD AND A PRACTICAL HANDHELD SPRAY AVAILABLE IN THREE DIFFERENT FINISHES: CHROME, MATT BLACK AND MATT GUN PVD.