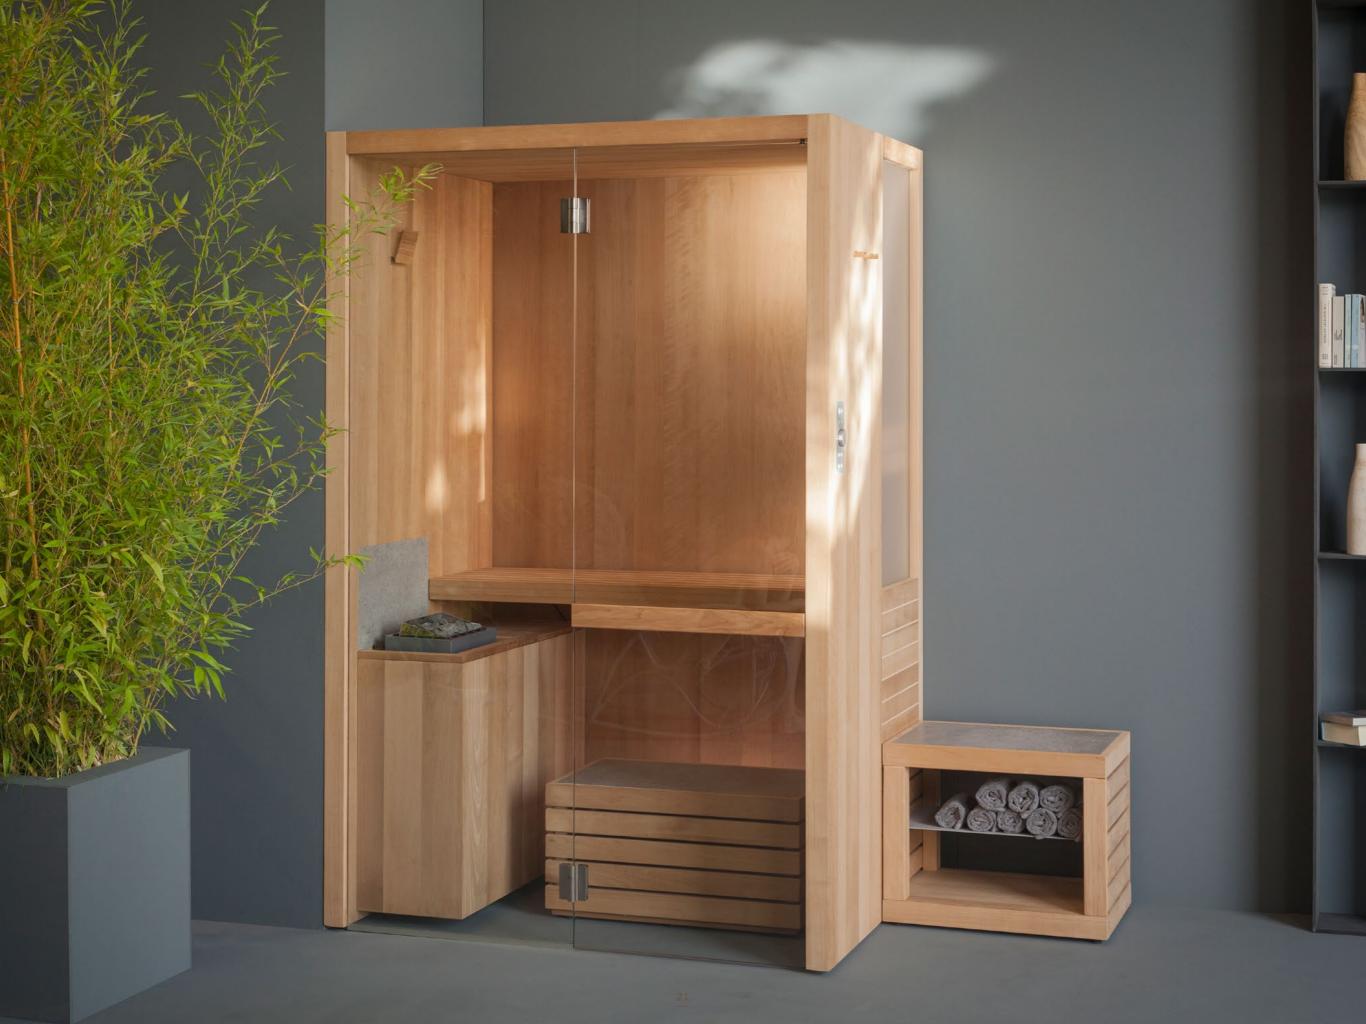

# NATURAL SAUNA

<u>DIMENSIONS</u> 140 x 105 x H 214 CM

MATERIALS INTERIOR AND EXTERIOR: HEAT-TREATED ASPEN FINISHES: GRES PORCELAIN TILES

NATURAL S IS DESIGNED TO PROVIDE MAXIMUM COMFORT IN A COMPACT SIZE: THE PERFECT COMPLEMENT FOR SMALL SPAS AND APARTMENTS.

THE FRAGRANCE OF HEAT-TREATED WOOD, THE LARGE GLAZED SURFACE, THE HEALING POWER OF HEAT: NATURAL S IS A JOURNEY TO REDISCOVER THE SENSES AND YOUR PERSONAL WELLNESS.

NATURAL S IS THE ARRIVAL POINT OF A PROJECT WHICH SKILFULLY COMBINES EFFE QUALITY AND DESIGN IN A PRODUCT OF COMPACT SIZE ABLE TO COMPLETE LIVING ENVIRONMENTS OR BATHROOMS.