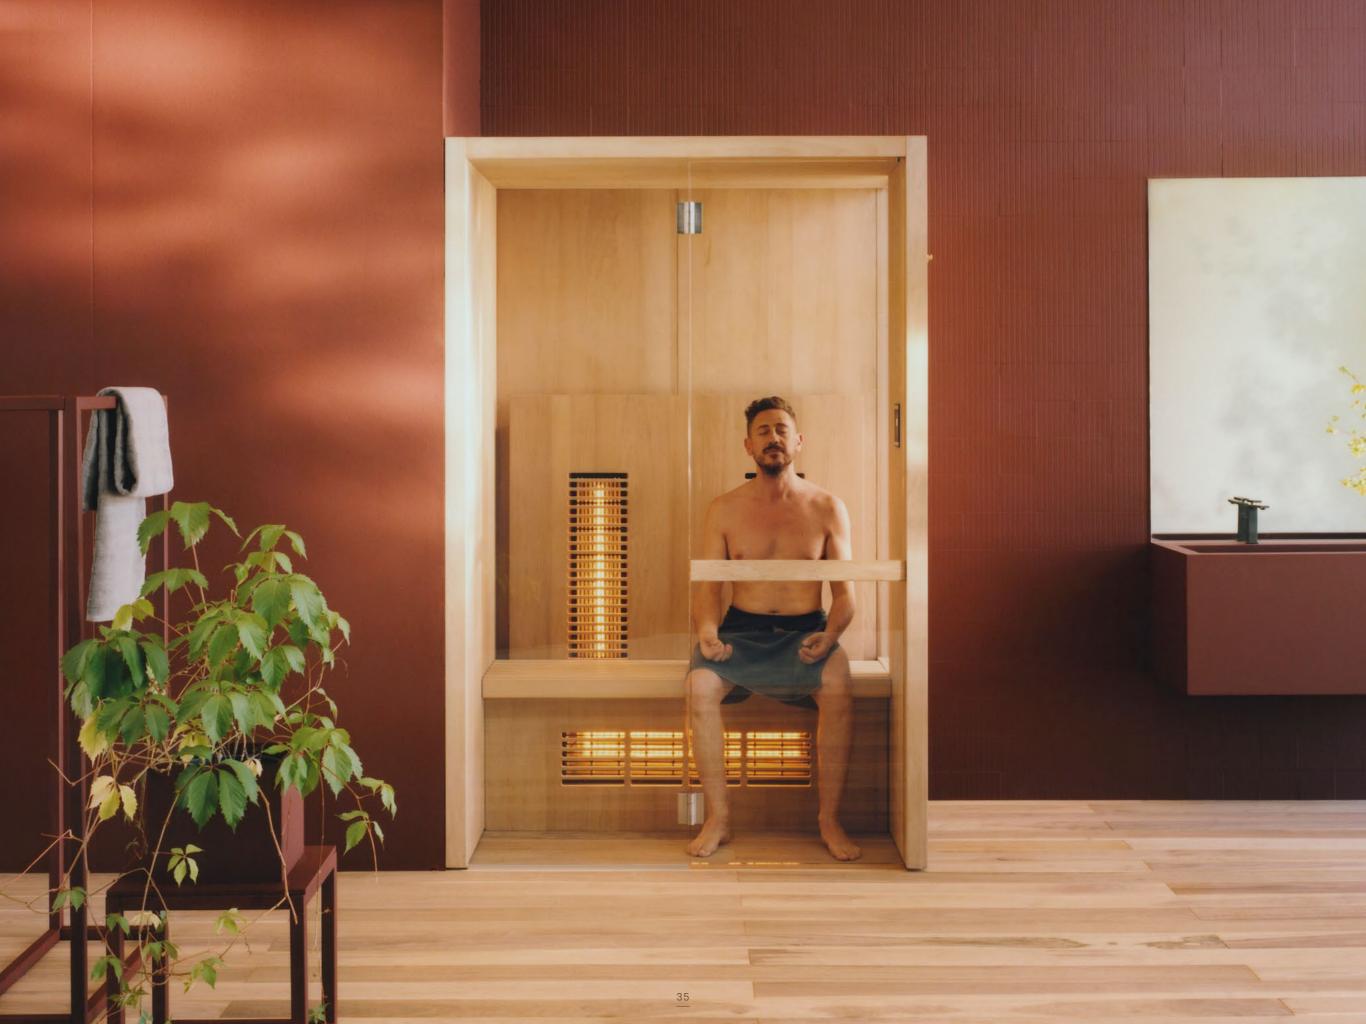

# NATURAL INFRARED

<u>DIMENSIONS</u> 140 x 105 x H 214 CM

MATERIALS INTERIOR AND EXTERIOR: HEAT-TREATED ASPEN FINISHES: SLIMTECH GRES PORCELAIN TILES

THANKS TO THE IMMEDIATE EFFECTS OF INFRARED THERAPY, NATURAL IR IS IDEAL FOR SPORTSPEOPLE AT AMATEUR OR PROFESSIONAL LEVEL.

NATURAL IR IS ALSO AVAILABLE WITH UNDER-BENCH RADIATION, COMBINING ELEGANT DESIGN AND COMPACT SIZE WITH ALL THE BENEFITS OF INFRARED TECHNOLOGY.

INFRARED EMISSION CAUSES IMMEDIATE BENEFICIAL EFFECTS THANKS TO AN EXTRAORDINARY DETOX ABILITY. IT IS HIGHLY RECOMMENDED FOR MUSCLE PAIN AND FOR SPORTSPEOPLE.