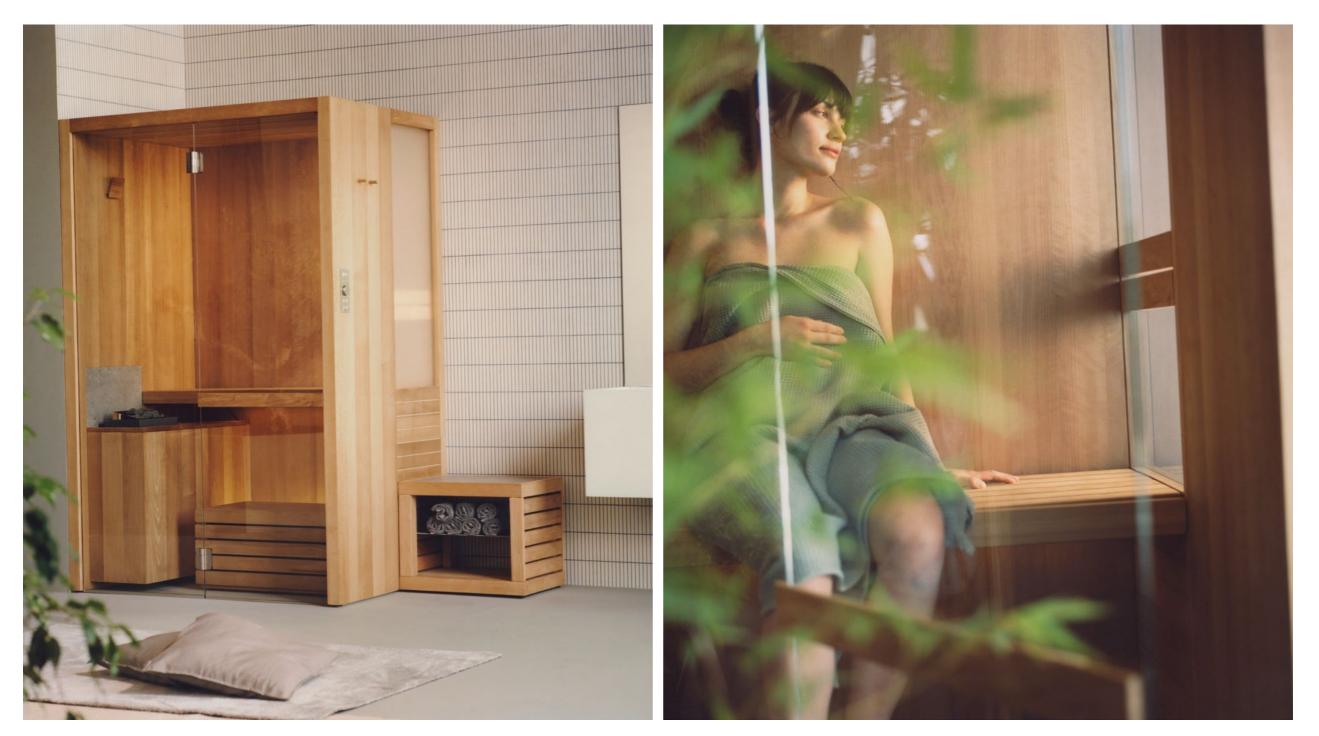

## NATURAL COLLECTION

Natural, the new Effe collection designed by Marco Williams Fagioli, presents 3 coordinated models for the 3 heat therapy functions: hammam, Finnish sauna, and infrared cabin. The enclosure of the 3 models is coordinated, with large glazed panels and an external structure made from highquality wood: Natural is particularly suited to integrating with the home living zone or elegant private spas. In the Natural series the lateral frosted glazed panel is designed to enhance the brightness of the environment: the effect of the chromotherapy present in the Hammam is particularly charming and relaxing.

# NATURAL SAUNA

<u>DIMENSIONS</u> 140 x 105 x H 214 CM

MATERIALS INTERIOR AND EXTERIOR: HEAT-TREATED ASPEN FINISHES: GRES PORCELAIN TILES

NATURAL S IS DESIGNED TO PROVIDE MAXIMUM COMFORT IN A COMPACT SIZE: THE PERFECT COMPLEMENT FOR SMALL SPAS AND APARTMENTS.

THE FRAGRANCE OF HEAT-TREATED WOOD, THE LARGE GLAZED SURFACE, THE HEALING POWER OF HEAT: NATURAL S IS A JOURNEY TO REDISCOVER THE SENSES AND YOUR PERSONAL WELLNESS.

NATURAL S IS THE ARRIVAL POINT OF A PROJECT WHICH SKILFULLY COMBINES EFFE QUALITY AND DESIGN IN A PRODUCT OF COMPACT SIZE ABLE TO COMPLETE LIVING ENVIRONMENTS OR BATHROOMS.