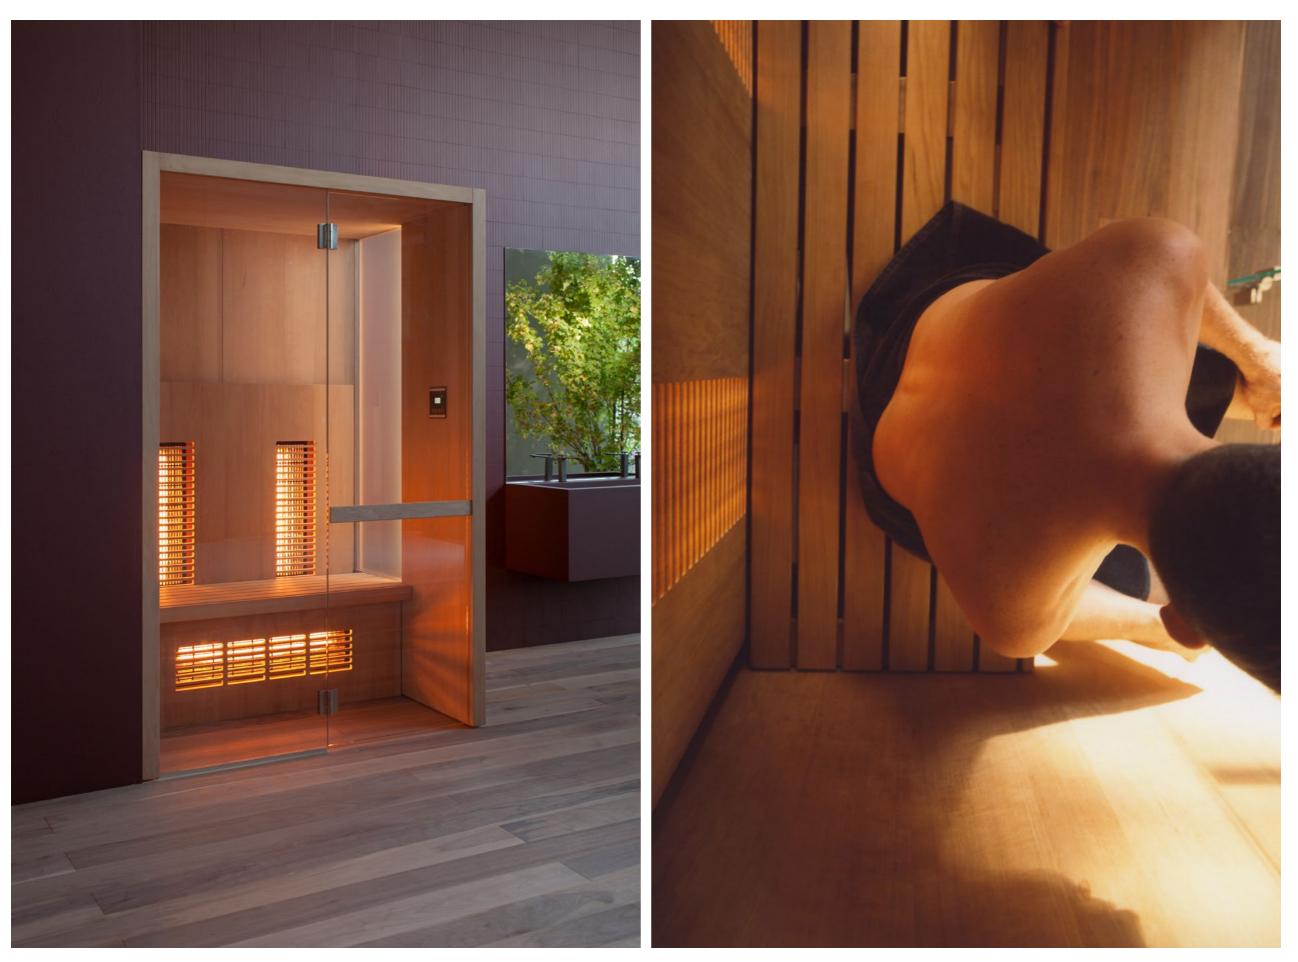

# NATURAL INFRARED

<u>DIMENSIONS</u> 140 x 105 x H 214 CM

MATERIALS INTERIOR AND EXTERIOR: HEAT-TREATED ASPEN FINISHES: SLIMTECH GRES PORCELAIN TILES

THANKS TO THE IMMEDIATE EFFECTS OF INFRARED THERAPY, NATURAL IR IS IDEAL FOR SPORTSPEOPLE AT AMATEUR OR PROFESSIONAL LEVEL.

NATURAL IR IS ALSO AVAILABLE WITH UNDER-BENCH RADIATION, COMBINING ELEGANT DESIGN AND COMPACT SIZE WITH ALL THE BENEFITS OF INFRARED TECHNOLOGY.

INFRARED EMISSION CAUSES IMMEDIATE BENEFICIAL EFFECTS THANKS TO AN EXTRAORDINARY DETOX ABILITY. IT IS HIGHLY RECOMMENDED FOR MUSCLE PAIN AND FOR SPORTSPEOPLE.