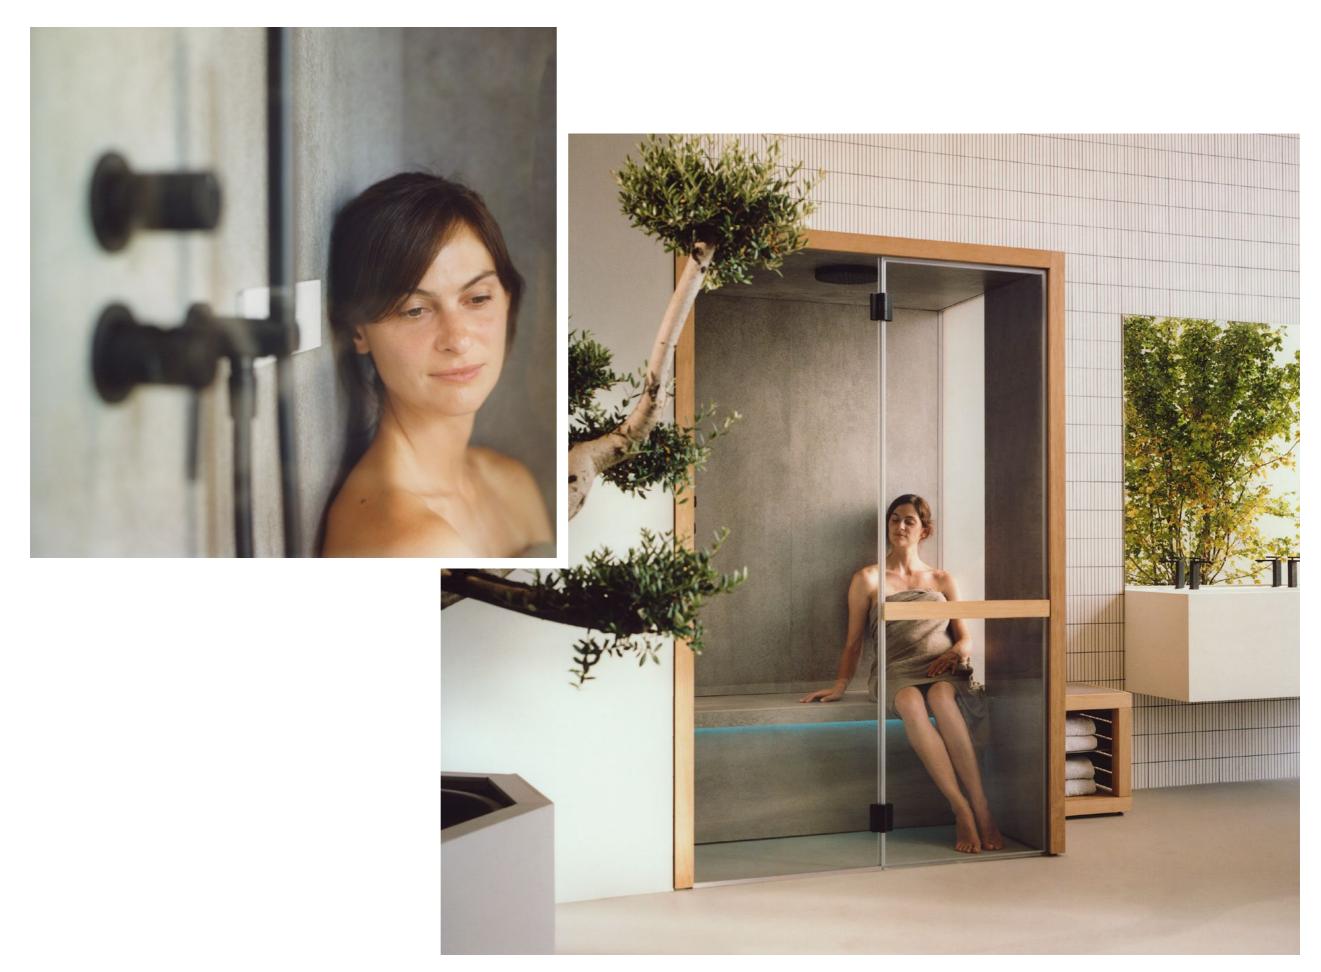

# NATURAL HAMMAM

DIMENSIONS 140 x 105 x H 214 CM

MATERIALS INTERIOR: SLIMTECH GRES PORCELAIN TILES EXTERIOR: HEAT-TREATED ASPEN

COMPACT SIZE AND UNIQUE DESIGN: NATURAL H, SET UP WITH HANDHELD SPRAY AND SHOWER HEAD, IS THE IDEAL SOLUTION FOR YOUR BATHROOM OR PRIVATE SPA.

NATURAL ENHANCES THE INTIMATE AND PERSONAL CONCEPTION OF WELLNESS, CREATING AN IMMERSIVE SENSORY EXPERIENCE WHICH INVOLVES SMELL, TOUCH, LIGHT AND COLOUR.

NATURAL HAMMAM IS A CONCENTRATE OF TECHNOLOGY, THANKS ALSO TO THE USE OF NUVOLA SMART POWER, THE MOST SOPHISTICATED TECHNOLOGY CURRENTLY AVAILABLE FOR STEAM GENERATION.

THE EXPERIENCE IS INTEGRATED AND COMPLETED BY A SHOWER WITH A 25 CM SHOWER HEAD AND A PRACTICAL HANDHELD SPRAY AVAILABLE IN THREE DIFFERENT FINISHES: CHROME, MATT BLACK AND MATT GUN PVD.