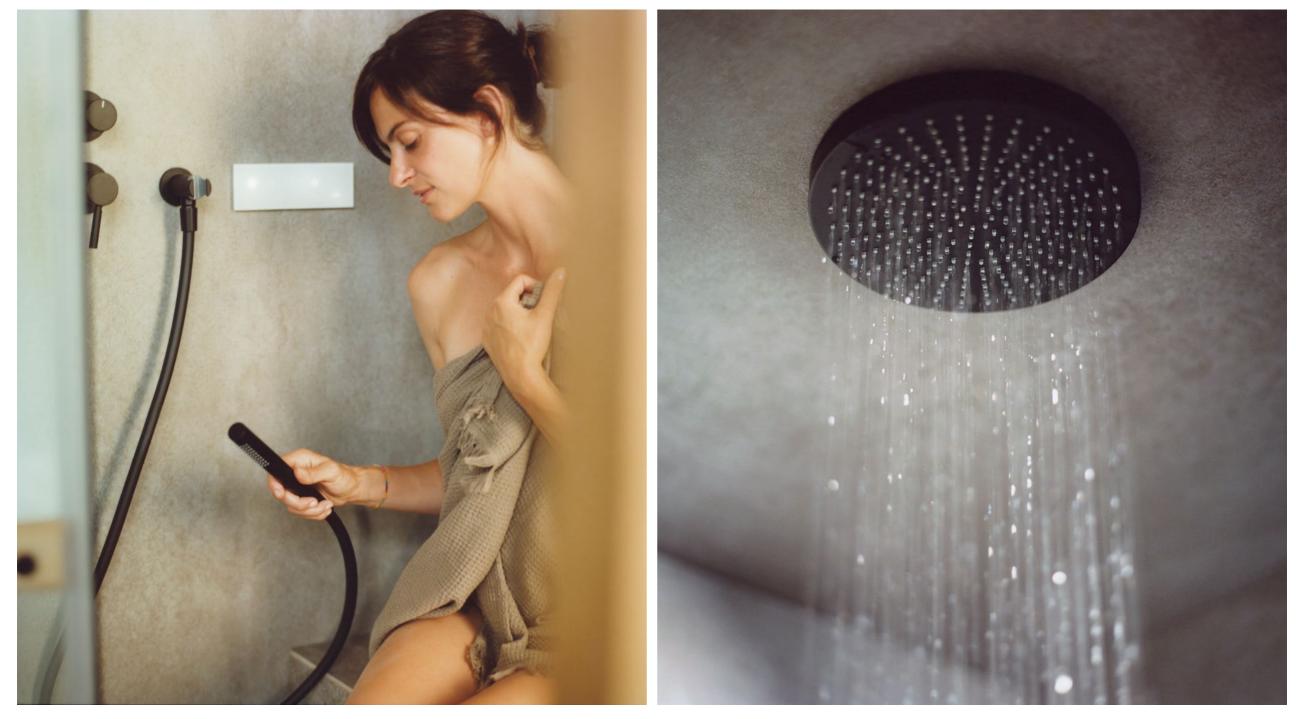

# NATURAL HAMMAM

DIMENSIONS 140 x 105 x H 214 CM

MATERIALS INTERIOR: SLIMTECH GRES PORCELAIN TILES EXTERIOR: HEAT-TREATED ASPEN

COMPACT SIZE AND UNIQUE DESIGN: NATURAL H, SET UP WITH HANDHELD SPRAY AND SHOWER HEAD, IS THE IDEAL SOLUTION FOR YOUR BATHROOM OR PRIVATE SPA.

THE EXPERIENCE IS INTEGRATED AND COMPLETED BY A SHOWER WITH A 25 CM SHOWER HEAD AND A PRACTICAL HANDHELD SPRAY AVAILABLE IN THREE DIFFERENT FINISHES: CHROME, MATT BLACK AND MATT GUN PVD.