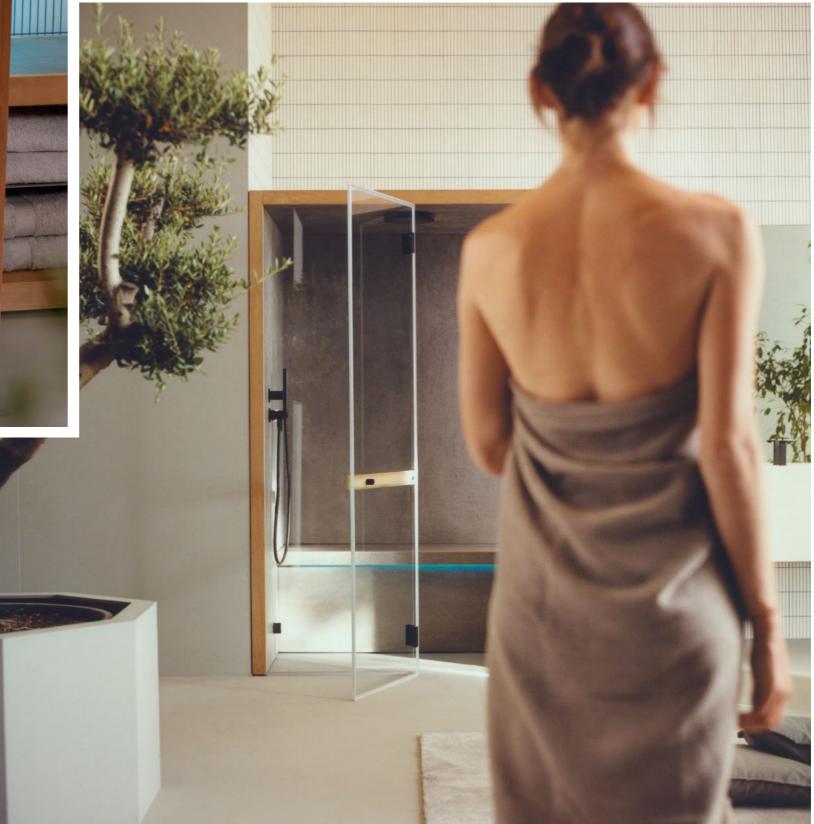

## NATURAL COLLECTION

Natural, the new Effe collection designed by Marco Williams Fagioli, presents 3 coordinated models for the 3 heat therapy functions: hammam, Finnish sauna, and infrared cabin. The enclosure of the 3 models is coordinated, with large glazed panels and an external structure made from highquality wood: Natural is particularly suited to integrating with the home living zone or elegant private spas. In the Natural series the lateral frosted glazed panel is designed to enhance the brightness of the environment: the effect of the chromotherapy present in the Hammam is particularly charming and relaxing.

NATURAL ENHANCES THE INTIMATE AND PERSONAL CONCEPTION OF WELLNESS, CREATING AN IMMERSIVE SENSORY EXPERIENCE WHICH INVOLVES SMELL, TOUCH, LIGHT AND COLOUR.

NATURAL HAMMAM IS A CONCENTRATE OF TECHNOLOGY, THANKS ALSO TO THE USE OF NUVOLA SMART POWER, THE MOST SOPHISTICATED TECHNOLOGY CURRENTLY AVAILABLE FOR STEAM GENERATION.