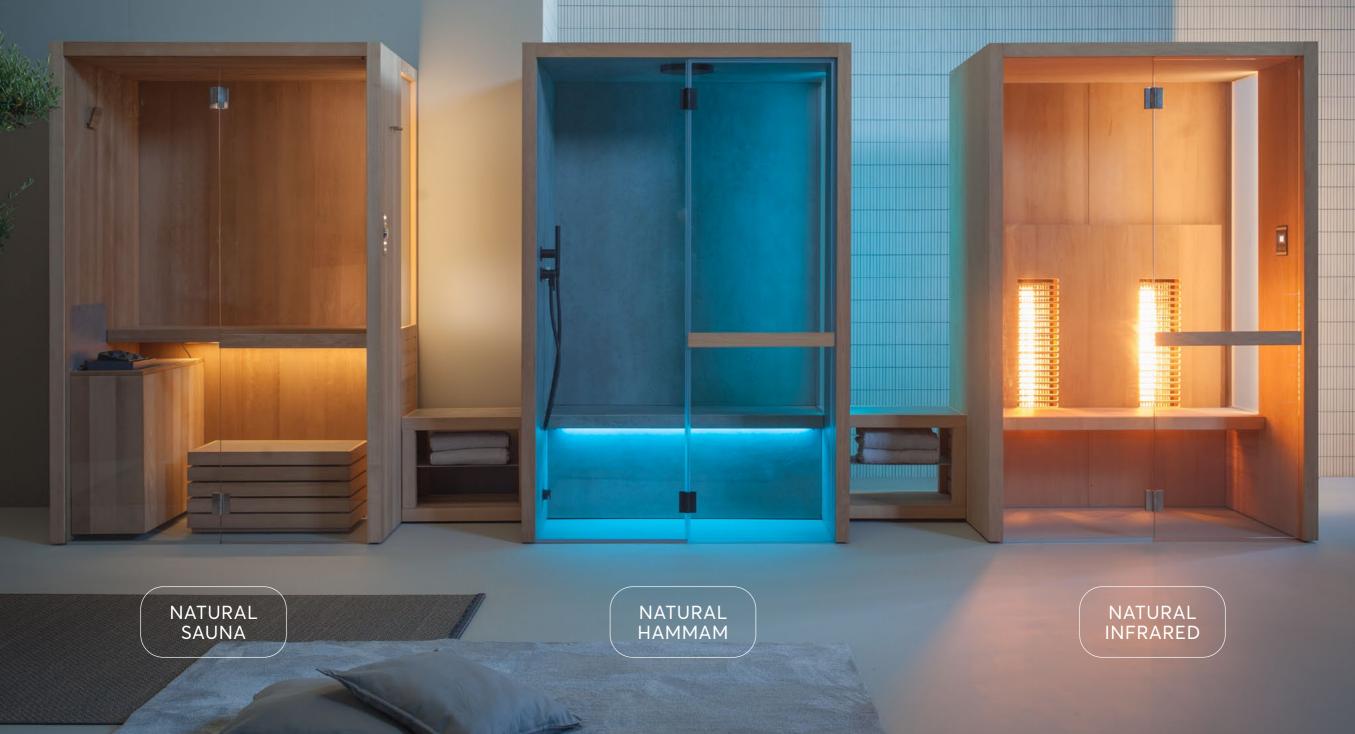

## NATURAL COLLECTION

Natural, the new Effe collection designed by Marco Williams Fagioli, presents 3 coordinated models for the 3 heat therapy functions: hammam, Finnish sauna, and infrared cabin. The enclosure of the 3 models is coordinated, with large glazed panels and an external structure made from highquality wood: Natural is particularly suited to integrating with the home living zone or elegant private spas. In the Natural series the lateral frosted glazed panel is designed to enhance the brightness of the environment: the effect of the chromotherapy present in the Hammam is particularly charming and relaxing.

# NATURAL HAMMAM

DIMENSIONS 140 x 105 x H 214 CM

MATERIALS INTERIOR: SLIMTECH GRES PORCELAIN TILES EXTERIOR: HEAT-TREATED ASPEN

COMPACT SIZE AND UNIQUE DESIGN: NATURAL H, SET UP WITH HANDHELD SPRAY AND SHOWER HEAD, IS THE IDEAL SOLUTION FOR YOUR BATHROOM OR PRIVATE SPA.

# NATURAL SAUNA

<u>DIMENSIONS</u> 140 x 105 x H 214 CM

MATERIALS INTERIOR AND EXTERIOR: HEAT-TREATED ASPEN FINISHES: GRES PORCELAIN TILES

NATURAL S IS DESIGNED TO PROVIDE MAXIMUM COMFORT IN A COMPACT SIZE: THE PERFECT COMPLEMENT FOR SMALL SPAS AND APARTMENTS.

# NATURAL INFRARED

<u>DIMENSIONS</u> 140 x 105 x H 214 CM

MATERIALS INTERIOR AND EXTERIOR: HEAT-TREATED ASPEN FINISHES: SLIMTECH GRES PORCELAIN TILES

THANKS TO THE IMMEDIATE EFFECTS OF INFRARED THERAPY, NATURAL IR IS IDEAL FOR SPORTSPEOPLE AT AMATEUR OR PROFESSIONAL LEVEL.