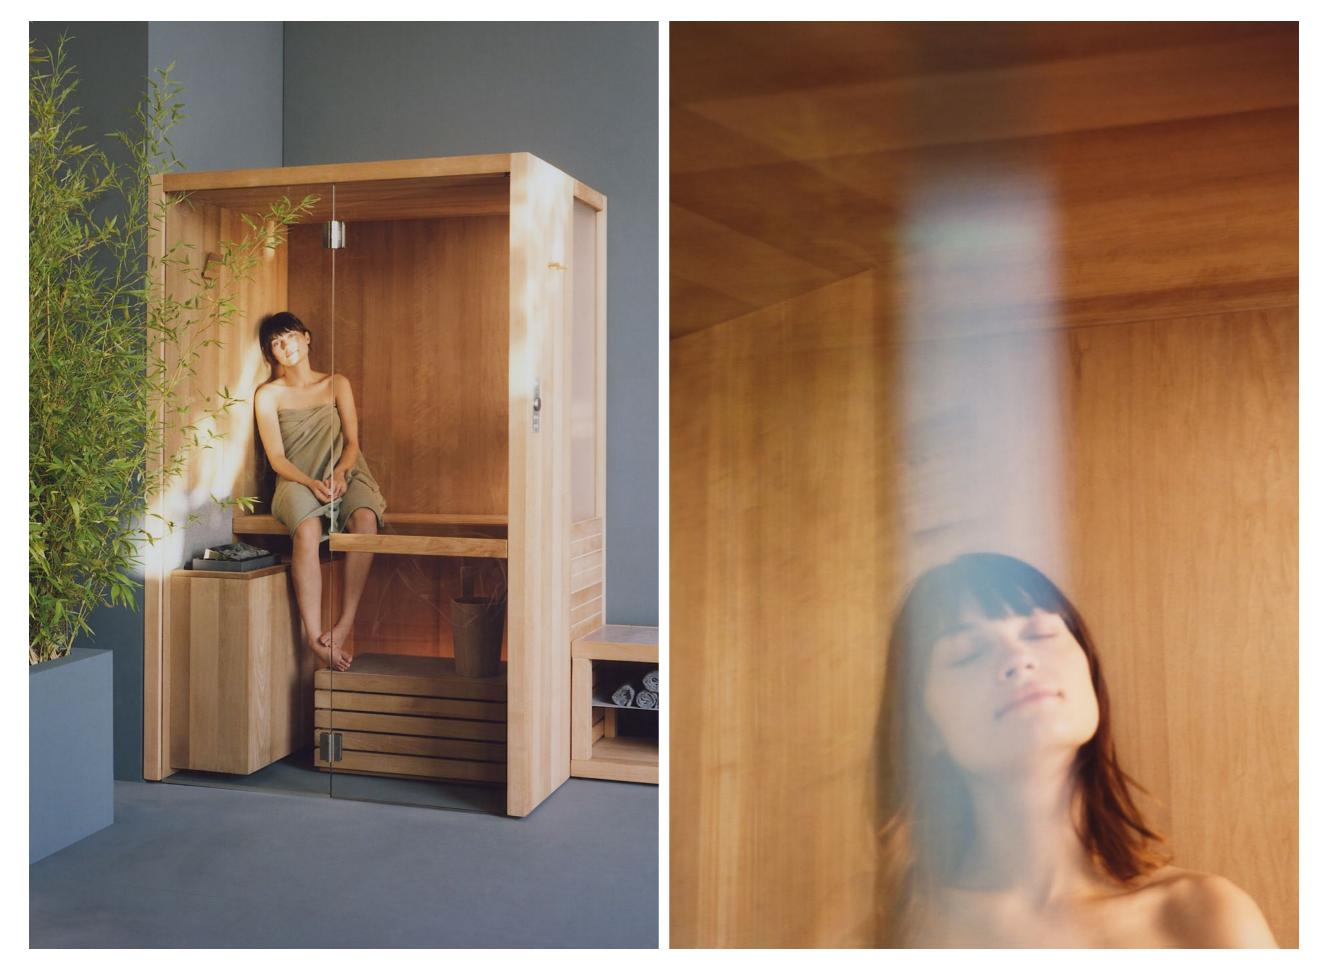

# NATURAL SAUNA

<u>DIMENSIONS</u> 140 x 105 x H 214 CM

MATERIALS INTERIOR AND EXTERIOR: HEAT-TREATED ASPEN FINISHES: GRES PORCELAIN TILES

NATURAL S IS DESIGNED TO PROVIDE MAXIMUM COMFORT IN A COMPACT SIZE: THE PERFECT COMPLEMENT FOR SMALL SPAS AND APARTMENTS.

THE FRAGRANCE OF HEAT-TREATED WOOD, THE LARGE GLAZED SURFACE, THE HEALING POWER OF HEAT: NATURAL S IS A JOURNEY TO REDISCOVER THE SENSES AND YOUR PERSONAL WELLNESS.

NATURAL S IS THE ARRIVAL POINT OF A PROJECT WHICH SKILFULLY COMBINES EFFE QUALITY AND DESIGN IN A PRODUCT OF COMPACT SIZE ABLE TO COMPLETE LIVING ENVIRONMENTS OR BATHROOMS.