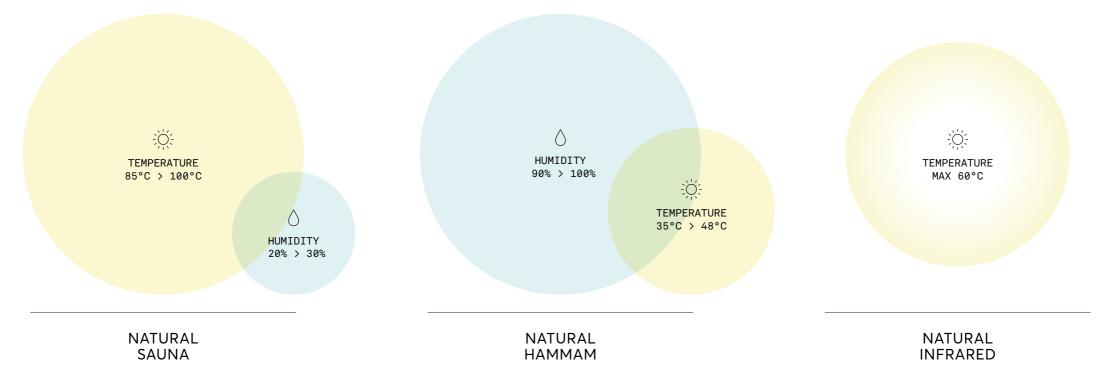

# NATURAL HAMMAM

DIMENSIONS 140 x 105 x H 214 CM

MATERIALS INTERIOR: SLIMTECH GRES PORCELAIN TILES EXTERIOR: HEAT-TREATED ASPEN

COMPACT SIZE AND UNIQUE DESIGN: NATURAL H, SET UP WITH HANDHELD SPRAY AND SHOWER HEAD, IS THE IDEAL SOLUTION FOR YOUR BATHROOM OR PRIVATE SPA.

# NATURAL SAUNA

<u>DIMENSIONS</u> 140 x 105 x H 214 CM

MATERIALS INTERIOR AND EXTERIOR: HEAT-TREATED ASPEN FINISHES: GRES PORCELAIN TILES

NATURAL S IS DESIGNED TO PROVIDE MAXIMUM COMFORT IN A COMPACT SIZE: THE PERFECT COMPLEMENT FOR SMALL SPAS AND APARTMENTS.

# NATURAL INFRARED

<u>DIMENSIONS</u> 140 x 105 x H 214 CM

MATERIALS INTERIOR AND EXTERIOR: HEAT-TREATED ASPEN FINISHES: SLIMTECH GRES PORCELAIN TILES

THANKS TO THE IMMEDIATE EFFECTS OF INFRARED THERAPY, NATURAL IR IS IDEAL FOR SPORTSPEOPLE AT AMATEUR OR PROFESSIONAL LEVEL.