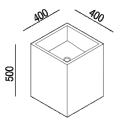

| Height:       | 50 cm           | 19"5/8 inches                  |
|---------------|-----------------|--------------------------------|
| Width:        | 40 cm           | 15"3/4 inches                  |
| Weight:       | 15 kg           | 33 lbs                         |
| Depth:        | 40 cm           | 15"3/4 inches                  |
| Packaging:    | 47 x 44 x 66 cm | 18" 4/8 x 17" 3/8 x 26" inches |
| Total weight: | 17 kg           | 37 lbs                         |

### Main dimensions

Installation notes

\*h.consigliata / advised h.

Tap position, recommended height