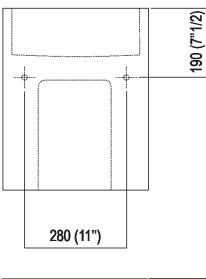

### Main dimensions

Installation notes

\*h.consigliata / advised h.

Tap position, recommended height

### **POSIZIONE RUBINETTERIA / TAP POSITION**

Altezza consigliata / Recommended height

Filo superiore lavabo Upper wasbasin edge

\* ARUB1009D - ARUB1009C: H + 25 mm (1") \*\* Ad esaurimento/ While stocks last