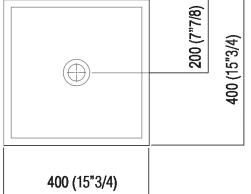

| Height:       | 50 cm           | 19"5/8 inches                  |
|---------------|-----------------|--------------------------------|
| Width:        | 40 cm           | 15"3/4 inches                  |
| Weight:       | 15 kg           | 33 lbs                         |
| Depth:        | 40 cm           | 15"3/4 inches                  |
| Packaging:    | 47 x 44 x 66 cm | 18" 4/8 x 17" 3/8 x 26" inches |
| Total weight: | 17 kg           | 37 lbs                         |