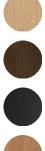

Wall mounted washbasin with waste ACER0770M\_

Benedini Associati, 2003

Cubical independent washbasin in plywood.



#### Finishes



Brown oak

Dark oak

Natural oak



#### Materials



Wood



Square washbasin in waterproof birch plywood with natural, brown, dark oak or veneer or in reconstituited wood whit teak finish, without tap hole and overflow, complete with fixing kit. This washbasin comes fitted with the .MET0563 waste, which is already included in the price.

| Height:       | 50 cm           | 19"5/8 inches                  |
|---------------|-----------------|--------------------------------|
| Width:        | 40 cm           | 15"3/4 inches                  |
| Weight:       | 15 kg           | 33 lbs                         |
| Depth:        | 40 cm           | 15"3/4 inches                  |
| Packaging:    | 47 x 44 x 66 cm | 18" 4/8 x 17" 3/8 x 26" inches |
| Total weight: | 17 kg           | 37 lbs