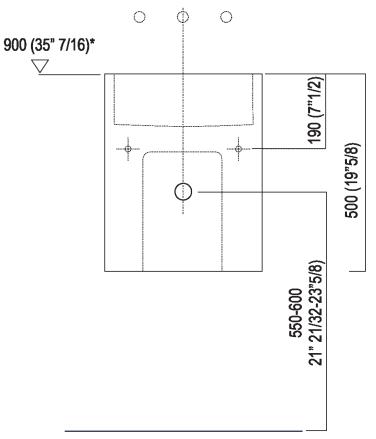

### Main dimensions

Installation notes

\*h.consigliata / advised h.

Tap position, recommended height

### **POSIZIONE RUBINETTERIA / TAP POSITION**

Altezza consigliata / Recommended height

Filo superiore lavabo Upper wasbasin edge

\* ARUB1009D - ARUB1009C: H + 25 mm (1") \*\* Ad esaurimento/ While stocks last