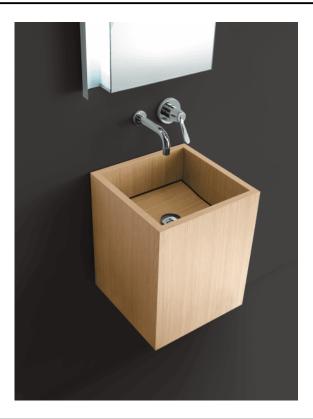

Wall mounted washbasin with waste ACER0770M\_

Benedini Associati, 2003

Cubical independent washbasin in plywood.

#### Materials

Wood

Square washbasin in waterproof birch plywood with natural, brown, dark oak or veneer or in reconstituited wood whit teak finish, without tap hole and overflow, complete with fixing kit. This washbasin comes fitted with the .MET0563 waste, which is already included in the price.