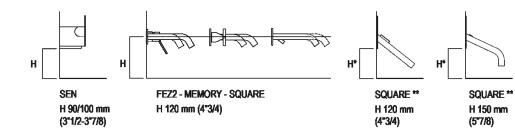

### **POSIZIONE RUBINETTERIA / TAP POSITION**

Altezza consigliata / Recommended height

Filo superiore lavabo Upper wasbasin edge

\* ARUB1009D - ARUB1009C: H + 25 mm (1") \*\* Ad esaurimento/ While stocks last